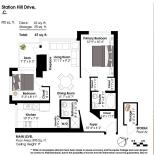

## 308 6837 Station Hill Drive, Burnaby

\$719,900

Welcome to CLARIDGES AT CITY IN THE PARK! This bright, spacious 895 sq ft, 9 ft ceiling 2-bedroom, 2-bath corner unit offers tranquil green views through floor-to-ceiling windows. Outfitted with updated refrigerator, stove, dishwasher, washer, dryer, and AIR CONDITIONING, along with a cozy gas fireplace, this home perfectly blends comfort and convenience. Enjoy the peaceful surroundings from your private balcony (7'3 x 6'3). With two parking stalls and a storage locker, every detail adds ease to daily living. Located just steps from Edmonds Skytrain, parks, and schools, this wellmanaged building offers fantastic amenities, including an exercise room, indoor pool, hot tub, games room, and community room/library. School Catchment: Taylor Park Elementary, Byrne Creek Secondary. OH Sat 2-4PM

## **KEY INFORMATION**

MLS® R2938838

Residential Attached

South Slope

2 Bedrooms

2 Bathrooms

895 SF

\$487.73 Maintenance Fees