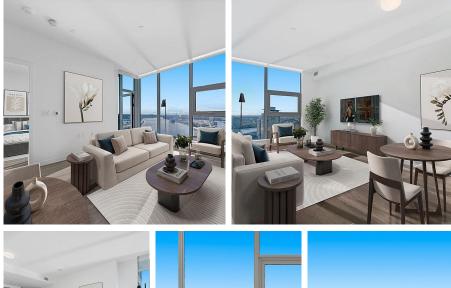

## 2502 680 Quayside Drive, New Westminster

\$725,000

25th floor 1 Bed + Den in BOSA's brand new Pier West, New West's premier development. Waterfront living with incredible, unobstructed South Westerly views down the Fraser River and beyond. Bright, open concept living flooded with natural light plus AC and 9' ceilings. Luxurious kitchen w/ premium Bosch appliance package, integrated fridge and DW, soft close cabinetry, and quartz waterfall countertop. Unparalleled resort styled amenities incl. concierge, fitness ctr, sauna + steam room, clubhouse w/ chefs' kitchen, dining rm & outdoor lounge. Central location w/ transit, grocers/markets, restaurants, and the riverside Pier Park and Boardwalk just steps away. 2-5-10 warranty in place w/ 1 Parking + 1 Storage locker included.

## FEATURES

Year Built: 2024 Views: South Westerly Fraser River Listed By: RE/MAX Crest Realty