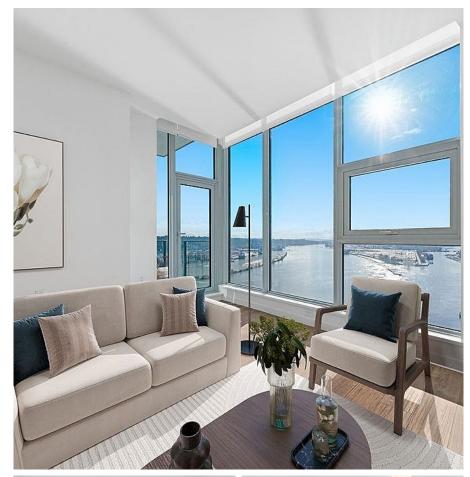

## 2502 680 Quayside Drive, New Westminster

\$725,000

25th floor 1 Bed + Den in BOSA's brand new Pier West, New West's premier development. Waterfront living with incredible, unobstructed South Westerly views down the Fraser River and beyond. Bright, open concept living flooded with natural light plus AC and 9' ceilings. Luxurious kitchen w/ premium Bosch appliance package, integrated fridge and DW, soft close cabinetry, and quartz waterfall countertop. Unparalleled resort styled amenities incl. concierge, fitness ctr, sauna + steam room, clubhouse w/ chefs' kitchen, dining rm & outdoor lounge. Central location w/ transit, grocers/markets, restaurants, and the riverside Pier Park and Boardwalk just steps away. 2-5-10 warranty in place w/ 1 Parking + 1 Storage locker included.

## FEATURES

Year Built: 2024 Views: South Westerly Fraser River Listed By: RE/MAX Crest Realty