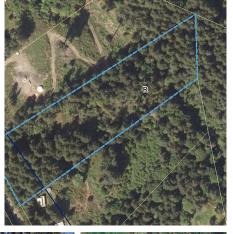

## Lot 19 Suneagle Dr, Salt Spring

\$539,000

Welcome to the serene Suneagle neighbourhood of Salt Spring Island, where nearly 5 acres of private tranquillity await you. As you make your way down the well-built driveway, you arrive at a spacious building site serviced with electricity, water, and telecommunications hookups. The site offers stunning views of the ocean, Galiano Island, and Wallace Island Provincial Park to the north. The property's zoning permits the construction of a main house, guest cottage, and accessory buildings such as a garage or studio. The topography of the land provides multiple private building sites. Through thoughtful tree management, ocean vistas from the upper and lower portions of the land could be increased. The drilled well on the property is recorded at an impressive 10 gallons per minute. Miles of walking and hiking trails are easily accessible in the Channel Ridge area, and there are multiple nearby access points to the ocean. A wonderful property in a charming neighbourhood. (id:56120)

## **KEY INFORMATION**

MLS® 979460

Land Only

Saltspring Island

o Bedrooms

o Bathrooms

o SF

215,186 SF Lot