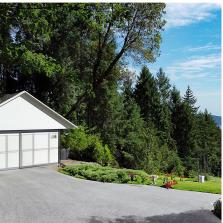

## Lot 19 Suneagle Dr, Salt Spring

\$539,000

Welcome to the serene Suneagle neighbourhood of Salt Spring Island, where nearly 5 acres of private tranquillity await you. As you make your way down the well-built driveway, you arrive at a spacious building site serviced with electricity, water, and telecommunications hookups. The site offers stunning views of the ocean, Galiano Island, and Wallace Island Provincial Park to the north. The property's zoning permits the construction of a main house, guest cottage, and accessory buildings such as a garage or studio. The topography of the land provides multiple private building sites. Through thoughtful tree management, ocean vistas from the upper and lower portions of the land could be increased. The drilled well on the property is recorded at an impressive 10 gallons per minute. Miles of walking and hiking trails are easily accessible in the Channel Ridge area, and there are multiple nearby access points to the ocean. A wonderful property in a charming neighbourhood. (id:56120)