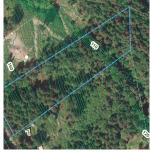

## Lot 19 Suneagle Dr, Salt Spring

\$539,000

Welcome to the serene Suneagle neighbourhood of Salt Spring Island, where nearly 5 acres of private tranquillity await you. As you make your way down the well-built driveway, you arrive at a spacious building site serviced with electricity, water, and telecommunications hookups. The site offers stunning views of the ocean, Galiano Island, and Wallace Island Provincial Park to the north. The property's zoning permits the construction of a main house, guest cottage, and accessory buildings such as a garage or studio. The topography of the land provides multiple private building sites. Through thoughtful tree management, ocean vistas from the upper and lower portions of the land could be increased. The drilled well on the property is recorded at an impressive 10 gallons per minute. Miles of walking and hiking trails are easily accessible in the Channel Ridge area, and there are multiple nearby access points to the ocean. A wonderful property in a charming neighbourhood. (id:56120)

## **KEY INFORMATION**

MLS® 979460

Land Only

Saltspring Island

o Bedrooms

o Bathrooms

o SF

215,186 SF Lot