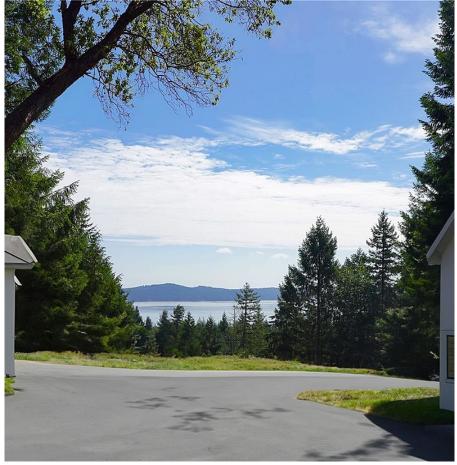

## Lot 19 Suneagle Dr, Salt Spring

\$539,000

Welcome to the serene Suneagle neighbourhood of Salt Spring Island, where nearly 5 acres of private tranquillity await you. As you make your way down the well-built driveway, you arrive at a spacious building site serviced with electricity, water, and telecommunications hookups. The site offers stunning views of the ocean, Galiano Island, and Wallace Island Provincial Park to the north. The property's zoning permits the construction of a main house, guest cottage, and accessory buildings such as a garage or studio. The topography of the land provides multiple private building sites. Through thoughtful tree management, ocean vistas from the upper and lower portions of the land could be increased. The drilled well on the property is recorded at an impressive 10 gallons per minute. Miles of walking and hiking trails are easily accessible in the Channel Ridge area, and there are multiple nearby access points to the ocean. A wonderful property in a charming neighbourhood. (id:56120)