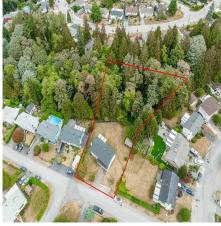

## 11276 Kendale View, Delta

\$1,999,000

This is your ultimate development property with PLA approved. 2 lots of approximate 6000 sqft and 5000 sqft with green space at the back. Located in the heart of North Delta on a QUIET street. VIEWS of the MOUNTAINS/WATER/ CITY and will offer ultimate PRIVACY IN BACKYARD! Walking distance to schools, transit, shopping and easy bridge/highway access. Option to wait and build as CURRENT 2 level home is renovated & rented to nice tenants. Also very easy to make a suite downstairs for extra income. Do not miss your chance on this.