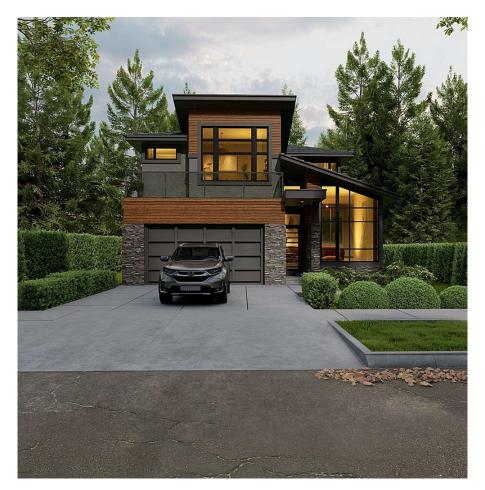

## 468 Milsom Wynd, Delta

\$1,399,888

Introducing an exceptional opportunity to own a large vacant lot in the heart of Tsawwassen's English Bluff area. This parcel of land offers an unparalleled chance to bring your dream home to life, situated just moments away from Fred Gingell Park with access to beaches, nearby shopping, recreation and restaurants. Centrally located to South Delta Secondary School and nearby English Bluff Elementary ensuring your loved ones have easy access to school. What makes this offering even more enticing is the option for the buyer to utilize approved plans for a stunning luxury modern home, designed by a local builder to maximize the lot's potential and create a living space that's both aesthetically pleasing and highly functional or bring your own creativity and design your own dream home.