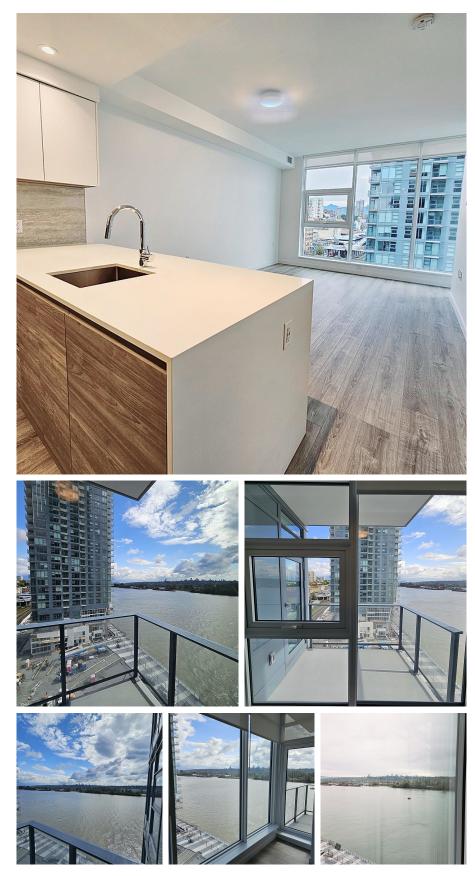

### DOWNTOWN NEW WESTMINSTER - PIER

WEST by leading developer Bosa. Experience riverfront living with stunning water views at eye level! This 1 bdrm, 595 sq ft east facing unit offers a rare and desirable floor plan within the development. Features include A/C for heating and cooling, S/S Bosch appliances, integrated Wi-Fi enable refrigerator, and waterfall countertop. The unit boasts high end wide plank laminate flooring throughout, in-floor heating in the bathroom, floor-to-ceiling windows, and a private balcony overlooking the scenic South Fraser River. Amenities include a lounge, private kitchen, gym, steam/sauna, and an outdoor BBQ area. 1 parking and 1 storage locker. Move in now! \*\*OPEN HOUSE: Sunday Jan 5th 2pm to 4pm\*\*