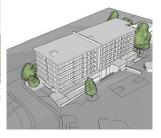

## 2701 St. Christophers Road, North Vancouver

\$2,988,000

Exceptional development opportunity in the heart of Lynn Valley! This prominent corner lot at 2701 St. Christopher Rd, combined with three neighboring parcels, forms a rare 32,420 sq ft site. Zoned RS3/Institutional, envision a dynamic mixed-use project featuring 115 rental units and institutional spaces. Steps from Lynn Valley Mall, Lynn Valley Care Unit, and Waldorf School—an unbeatable location!