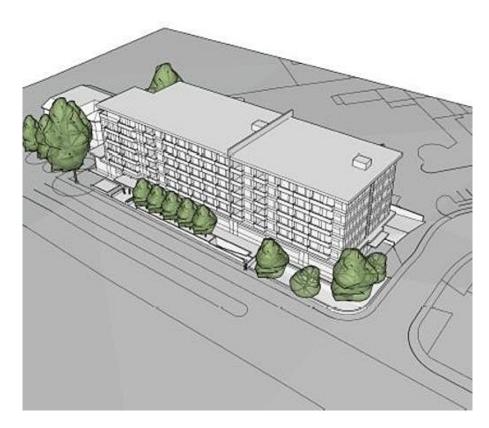

## 2701 St. Christophers Road, North Vancouver

\$2,988,000

Exceptional development opportunity in the heart of Lynn Valley! This prominent corner lot at 2701 St. Christopher Rd, combined with three neighboring parcels, forms a rare 32,420 sq ft site. Zoned RS3/Institutional, envision a dynamic mixed-use project featuring 115 rental units and institutional spaces. Steps from Lynn Valley Mall, Lynn Valley Care Unit, and Waldorf School—an unbeatable location!