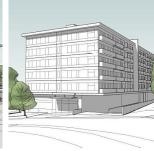

## 2701 St. Christophers Road, North Vancouver

\$2,988,000

Exceptional development opportunity in the heart of Lynn Valley! This prominent corner lot at 2701 St. Christopher Rd, combined with three neighboring parcels, forms a rare 32,420 sq ft site. Zoned RS3/Institutional, envision a dynamic mixed-use project featuring 115 rental units and institutional spaces. Steps from Lynn Valley Mall, Lynn Valley Care Unit, and Waldorf School—an unbeatable location!