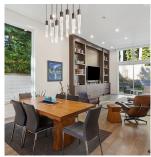

## 686 E Osborne Road, North Vancouver

\$4,200,000

This stunning modern home of over 6000 sf is ideally located close to schools & parks. Thoughtfully designed, this home is an entertainer's dream with the main level boasting 12' ceilings. The designer kitchen features large island with breakfast bar, Miele appliances & separate Chefs' kitchen with pantry. Two sets of patio doors lead to the private backyard with patio, cabana, outdoor kitchen & hot tub. Find the 1st of 7 bedrooms on this level, perfect for guests. Upstairs, 3 spacious bedrooms feature WIC & ensuite baths. The primary has WIC, shower, soaker tub & balcony. Lower-lvl features media room, games, rec room, 5th bedroom & legal 2 bed suite. Upgraded built-in speakers, smart lighting & custom blinds. Enjoy peace of mind with security cameras, and alarm. Showings by appointment.