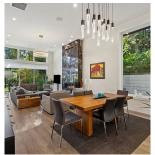

## 686 E Osborne Road, North Vancouver

\$4,200,000

This stunning modern home of over 6000 sf is ideally located close to schools & parks. Thoughtfully designed, this home is an entertainer's dream with the main level boasting 12' ceilings. The designer kitchen features large island with breakfast bar, Miele appliances & separate Chefs' kitchen with pantry. Two sets of patio doors lead to the private backyard with patio, cabana, outdoor kitchen & hot tub. Find the 1st of 7 bedrooms on this level, perfect for guests. Upstairs, 3 spacious bedrooms feature WIC & ensuite baths. The primary has WIC, shower, soaker tub & balcony. Lower-lvl features media room, games, rec room, 5th bedroom & legal 2 bed suite. Upgraded built-in speakers, smart lighting & custom blinds. Enjoy peace of mind with security cameras, and alarm. Showings by appointment.