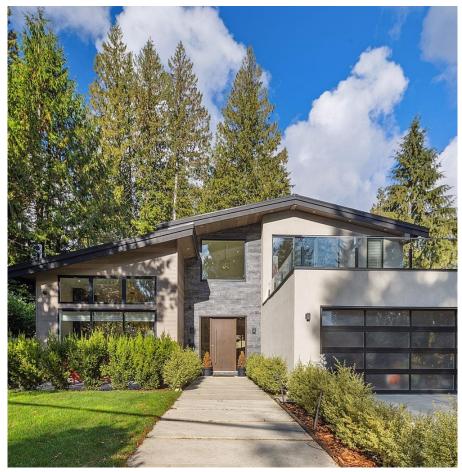

## 686 E Osborne Road, North Vancouver

\$4,200,000

This stunning modern home of over 6000 sf is ideally located close to schools & parks. Thoughtfully designed, this home is an entertainer's dream with the main level boasting 12' ceilings. The designer kitchen features large island with breakfast bar, Miele appliances & separate Chefs' kitchen with pantry. Two sets of patio doors lead to the private backyard with patio, cabana, outdoor kitchen & hot tub. Find the 1st of 7 bedrooms on this level, perfect for guests. Upstairs, 3 spacious bedrooms feature WIC & ensuite baths. The primary has WIC, shower, soaker tub & balcony. Lower-lvl features media room, games, rec room, 5th bedroom & legal 2 bed suite. Upgraded built-in speakers, smart lighting & custom blinds. Enjoy peace of mind with security cameras, and alarm. Showings by appointment.

## **KEY INFORMATION**

MLS® R2939065 Residential Detached Princess Park

7 Bedrooms

8 Bathrooms

6,057 SF

8,712 SF Lot