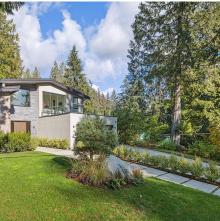

## 686 E Osborne Road, North Vancouver

\$4,200,000

This stunning modern home of over 6000 sf is ideally located close to schools & parks. Thoughtfully designed, this home is an entertainer's dream with the main level boasting 12' ceilings. The designer kitchen features large island with breakfast bar, Miele appliances & separate Chefs' kitchen with pantry. Two sets of patio doors lead to the private backyard with patio, cabana, outdoor kitchen & hot tub. Find the 1st of 7 bedrooms on this level, perfect for guests. Upstairs, 3 spacious bedrooms feature WIC & ensuite baths. The primary has WIC, shower, soaker tub & balcony. Lower-lvl features media room, games, rec room, 5th bedroom & legal 2 bed suite. Upgraded built-in speakers, smart lighting & custom blinds. Enjoy peace of mind with security cameras, and alarm. Showings by appointment.