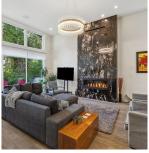

## 686 E Osborne Road, North Vancouver

\$4,200,000

This stunning modern home of over 6000 sf is ideally located close to schools & parks. Thoughtfully designed, this home is an entertainer's dream with the main level boasting 12' ceilings. The designer kitchen features large island with breakfast bar, Miele appliances & separate Chefs' kitchen with pantry. Two sets of patio doors lead to the private backyard with patio, cabana, outdoor kitchen & hot tub. Find the 1st of 7 bedrooms on this level, perfect for guests. Upstairs, 3 spacious bedrooms feature WIC & ensuite baths. The primary has WIC, shower, soaker tub & balcony. Lower-lvl features media room, games, rec room, 5th bedroom & legal 2 bed suite. Upgraded built-in speakers, smart lighting & custom blinds. Enjoy peace of mind with security cameras, and alarm. Showings by appointment.