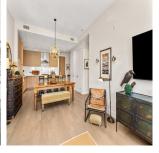

## 128 5535 Admiral Way, Delta

\$984,999

SOUTH FACING LUX ground floor end unit! 2bed/2bath unit with over 1200sq' of living space! Gourmet Kitchen features large island w/built in shelving, stone counters, marble tile backsplash, soft-closing cabinets, pull-out drawers & S/S appliances, gas cooktop, wall oven, dishwasher & fridge integrated w/custom cabinetry. Laminate flooring in main living areas, over height ceilings & updated living/dining room light fixtures too. RELAX in the ensuite bath w/spa shower, soaker tub, dual sinks, floating mirror w/custom lighting & stone countertops. Huge covered balcony with garden space! Heat pump/AC unit. Huge storage & two side by side Parking stalls with EV rough in! You will love the Hampton Clubhouse featuring, outdoor pool, hot tub, gym, music room, basketball court & guest suites!