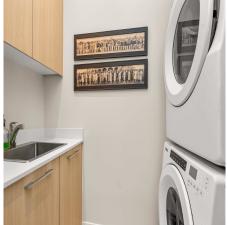

## 128 5535 Admiral Way, Delta

\$984,999

SOUTH FACING LUX ground floor end unit! 2bed/2bath unit with over 1200sq' of living space! Gourmet Kitchen features large island w/built in shelving, stone counters, marble tile backsplash, soft-closing cabinets, pull-out drawers & S/S appliances, gas cooktop, wall oven, dishwasher & fridge integrated w/custom cabinetry. Laminate flooring in main living areas, over height ceilings & updated living/dining room light fixtures too. RELAX in the ensuite bath w/spa shower, soaker tub, dual sinks, floating mirror w/custom lighting & stone countertops. Huge covered balcony with garden space! Heat pump/AC unit. Huge storage & two side by side Parking stalls with EV rough in! You will love the Hampton Clubhouse featuring, outdoor pool, hot tub, gym, music room, basketball court & guest suites!