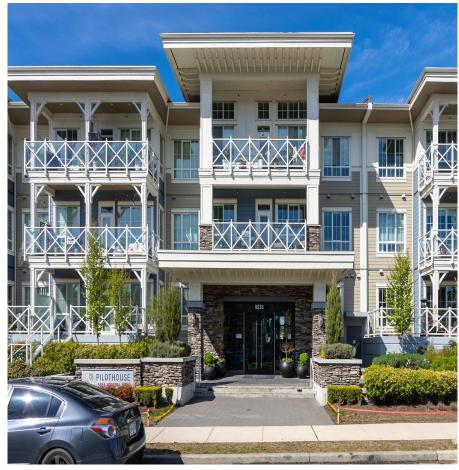

## 128 5535 Admiral Way, Delta

\$984,999

SOUTH FACING LUX ground floor end unit! 2bed/2bath unit with over 1200sq' of living space! Gourmet Kitchen features large island w/built in shelving, stone counters, marble tile backsplash, soft-closing cabinets, pull-out drawers & S/S appliances, gas cooktop, wall oven, dishwasher & fridge integrated w/custom cabinetry. Laminate flooring in main living areas, over height ceilings & updated living/dining room light fixtures too. RELAX in the ensuite bath w/spa shower, soaker tub, dual sinks, floating mirror w/custom lighting & stone countertops. Huge covered balcony with garden space! Heat pump/AC unit. Huge storage & two side by side Parking stalls with EV rough in! You will love the Hampton Clubhouse featuring, outdoor pool, hot tub, gym, music room, basketball court & guest suites!