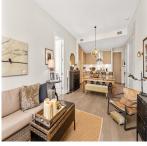

## 128 5535 Admiral Way, Delta

\$984,999

SOUTH FACING LUX ground floor end unit! 2bed/2bath unit with over 1200sq' of living space! Gourmet Kitchen features large island w/built in shelving, stone counters, marble tile backsplash, soft-closing cabinets, pull-out drawers & S/S appliances, gas cooktop, wall oven, dishwasher & fridge integrated w/custom cabinetry. Laminate flooring in main living areas, over height ceilings & updated living/dining room light fixtures too. RELAX in the ensuite bath w/spa shower, soaker tub, dual sinks, floating mirror w/custom lighting & stone countertops. Huge covered balcony with garden space! Heat pump/AC unit. Huge storage & two side by side Parking stalls with EV rough in! You will love the Hampton Clubhouse featuring, outdoor pool, hot tub, gym, music room, basketball court & guest suites!