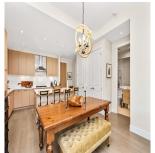

## 128 5535 Admiral Way, Delta

\$984,999

SOUTH FACING LUX ground floor end unit! 2bed/2bath unit with over 1200sq' of living space! Gourmet Kitchen features large island w/built in shelving, stone counters, marble tile backsplash, soft-closing cabinets, pull-out drawers & S/S appliances, gas cooktop, wall oven, dishwasher & fridge integrated w/custom cabinetry. Laminate flooring in main living areas, over height ceilings & updated living/dining room light fixtures too. RELAX in the ensuite bath w/spa shower, soaker tub, dual sinks, floating mirror w/custom lighting & stone countertops. Huge covered balcony with garden space! Heat pump/AC unit. Huge storage & two side by side Parking stalls with EV rough in! You will love the Hampton Clubhouse featuring, outdoor pool, hot tub, gym, music room, basketball court & guest suites!