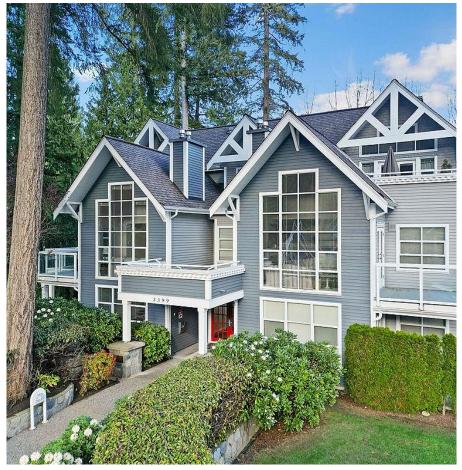

## 203 3399 Capilano Crescent, North Vancouver

\$1,199,000

Experience elegance in this 1370 SqFt, one-level residence featuring two spacious bedrooms the principal with a luxurious ensuite. Expansive windows enhance the open living floor plan. The kitchen, designed for both function and style, leads to a large balcony. Residents benefit from premier amenities such as an observatory deck, clubhouse, and advanced security with video intercom. Practical needs are met with dual underground parking and a storage locker. Located next to Capilano Suspension Bridge, minutes from Edgemont Village, and near local recreational destinations like Grouse Mountain, this home combines luxury with an unbeatable location, ideal for those seeking a distinguished lifestyle in North Vancouver.