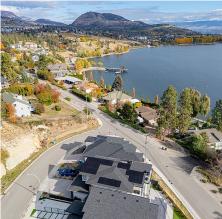

## 3953 Beachview Drive, West Kelowna

\$1,599,900

Welcome to 3953 Beachview Drive -- an exquisite custom-built home that perfectly captures the Okanagan lifestyle with stunning lake & mountain views within walking distance to Gellatly Beach & the Marina! This 2,996 sq. ft. gem offers 4 bedrooms and 4 bathrooms, meticulously designed with beautiful details throughout. Fabulous layout & flow to living spaces offering a ton of natural light. The in-law kitchen provides incredible potential for a mortgage helper or Airbnb, with a separate entrance to the lower level. The primary suite boasts a luxurious ensuite and built-in closet features, while the low-maintenance yard allows you to relax and enjoy your surroundings. Full RV parking with water, power, and sani-dump hookups adds extra convenience, along with additional parking for your boat or vehicles. Just a short 7-minute stroll to Gellatly Bay Park, Willow Beach & the West Kelowna Yacht Club, this home is steps away from the water! You can revel in a 3 km lakeside promenade, relax on nearby beaches, enjoy a picnic in the park, or explore the waterfront zip-line! Bonus — there is an off leash dog park nearby! Large pups welcome! You'll also love the proximity to world-class wineries & local favourite dining spots. With all amenities and main shopping centres only 5 minutes by car and only 6 minutes to Johnston Bentley Aquatic centre, this stunning property is ideal for professionals, empty nesters, or families with teens, seeking a stylish, convenient waterfront lifestyle. (id:56120)