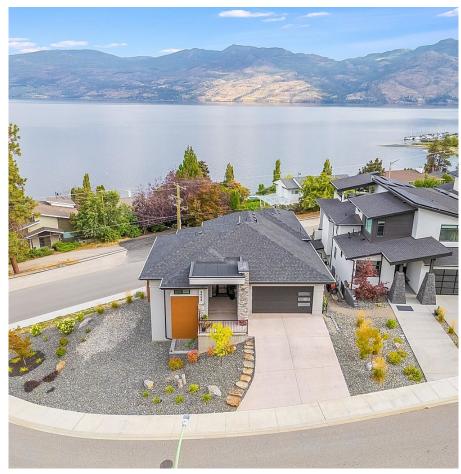

## 3953 Beachview Drive, West Kelowna

\$1,599,900

Welcome to 3953 Beachview Drive -- an exquisite custom-built home that perfectly captures the Okanagan lifestyle with stunning lake & mountain views within walking distance to Gellatly Beach & the Marina! This 2,996 sq. ft. gem offers 4 bedrooms and 4 bathrooms, meticulously designed with beautiful details throughout. Fabulous layout & flow to living spaces offering a ton of natural light. The in-law kitchen provides incredible potential for a mortgage helper or Airbnb, with a separate entrance to the lower level. The primary suite boasts a luxurious ensuite and built-in closet features, while the low-maintenance yard allows you to relax and enjoy your surroundings. Full RV parking with water, power, and sani-dump hookups adds extra convenience, along with additional parking for your boat or vehicles. Just a short 7-minute stroll to Gellatly Bay Park, Willow Beach & the West Kelowna Yacht Club, this home is steps away from the water! You can revel in a 3 km lakeside promenade, relax on nearby beaches, enjoy a picnic in the park, or explore the waterfront zip-line! Bonus — there is an off leash dog park nearby! Large pups welcome! You'll also love the proximity to world-class wineries & local favourite dining spots. With all amenities and main shopping centres only 5 minutes by car and only 6 minutes to Johnston Bentley Aquatic centre, this stunning property is ideal for professionals, empty nesters, or families with teens, seeking a stylish, convenient waterfront lifestyle. (id:56120)

## **KEY INFORMATION**

MLS® 10326816
Residential Detached
Goats Peak / Gellatly
4 Bedrooms
4 Bathrooms
2,996 SF

6,534 SF Lot