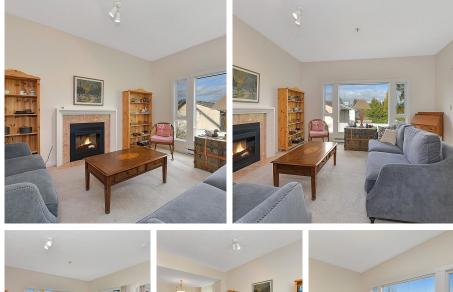

## 302 3969 Shelbourne St, Saanich

\$575,000

Top floor corner suite at "The Cumberland", ideally located at Tuscany Village and across from the upcoming University Heights center. For active 55+ residents, the complex offers secured underground parking, workshop, common meeting room and patio, manicured grounds and more. This home offers approx 1100 square feet including living room with vaulted ceiling, dining area, kitchen with abundant counter and cabinet space, in suite laundry, primary bedroom with full ensuite and second bedroom or flex room with access to the deck. Small pet welcome. Available for immediate possession. Easy access to all points of the City and on major transit routes. (id:56120)