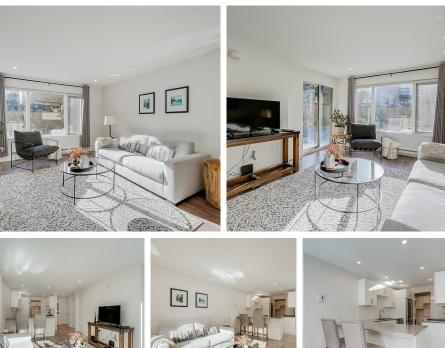

## 102 103 Gorge Rd E, Victoria

\$829,900

This exceptional 3 bed, 2 bath 1600 sq. ft. townhouse provides a unique 2-level beautifully renovated living space. Every detail has been meticulously updated from the floorplan to the new kitchen and baths. The main level features a This exceptional 3 bed, 2 bath 1600 sq. ft. townhouse provides a unique 2-level beautifully renovated living space. Every detail has been meticulously updated from the floorplan to the new kitchen and baths. The main level features a welcoming front entry, a convenient 3 piece bathroom, two large bedrooms with a large walk-in closet off the master. The lower level features a well laid out kitchen with attached pantry/laundry/ storage, full bath, 3rd bedroom, and a spacious living/dining room that leads to a 700 sq. ft. private patio perfect for summer gatherings; gardening. You will love the finishes and abundant storage in this move-in ready unit. This fully remediated concrete and steel building offers many amenities such a bike/kayak storage, a workshop, guest suite, and rooftop patio/room with exceptional panoramic city views including the Gorge waterway and Olympic Mountains. Situated on the Gorge waterway providing immediate access for water sports and swimming. (id:56120)