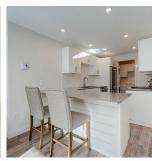

## 102 103 Gorge Rd E, Victoria

\$849,900

This exceptional 3 bed, 2 bath 1600 sq. ft. townhouse provides a unique 2-level beautifully renovated living space. Every detail has been meticulously updated from the floorplan to the new kitchen and baths. The main level features a welcoming front entry, a convenient 3 piece bathroom, two large bedrooms with a large walk-in closet off the master. The lower level features a well laid out kitchen with attached pantry/laundry/ storage, full bath, 3rd bedroom, and a spacious living/dining room that leads to a 700 sq. ft. private patio perfect for summer gatherings & gardening. You'll love the finishes and abundant storage in this move-in ready unit. This fully remediated concrete and steel building offers many amenities such a bike/kayak storage, a workshop, guest suite, and rooftop patio/room with exceptional panoramic city views including the Gorge waterway and Olympic Mountains. Situated on the Gorge waterway providing immediate access for watersports and swimming. (id:56120)