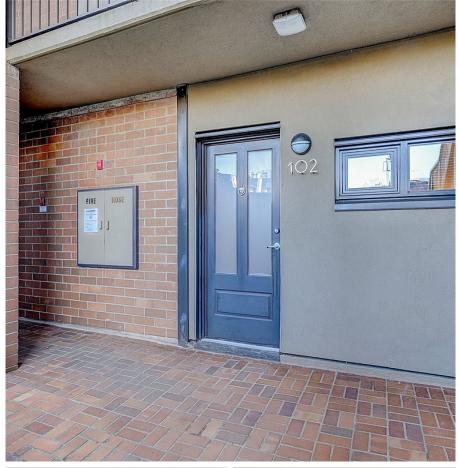

## 102 103 Gorge Rd E, Victoria

\$849,900

This exceptional 3 bed, 2 bath 1600 sq. ft. townhouse provides a unique 2-level beautifully renovated living space. Every detail has been meticulously updated from the floorplan to the new kitchen and baths. The main level features a welcoming front entry, a convenient 3 piece bathroom, two large bedrooms with a large walk-in closet off the master. The lower level features a well laid out kitchen with attached pantry/laundry/ storage, full bath, 3rd bedroom, and a spacious living/dining room that leads to a 700 sq. ft. private patio perfect for summer gatherings & gardening. You'll love the finishes and abundant storage in this move-in ready unit. This fully remediated concrete and steel building offers many amenities such a bike/kayak storage, a workshop, guest suite, and rooftop patio/room with exceptional panoramic city views including the Gorge waterway and Olympic Mountains. Situated on the Gorge waterway providing immediate access for watersports and swimming. (id:56120)