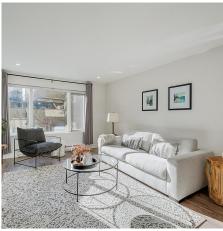

## 102 103 Gorge Rd E, Victoria

\$849,900

This exceptional 3 bed, 2 bath 1600 sq. ft. townhouse provides a unique 2-level beautifully renovated living space. Every detail has been meticulously updated from the floorplan to the new kitchen and baths. The main level features a welcoming front entry, a convenient 3 piece bathroom, two large bedrooms with a large walk-in closet off the master. The lower level features a well laid out kitchen with attached pantry/laundry/ storage, full bath, 3rd bedroom, and a spacious living/dining room that leads to a 700 sq. ft. private patio perfect for summer gatherings & gardening. You'll love the finishes and abundant storage in this move-in ready unit. This fully remediated concrete and steel building offers many amenities such a bike/kayak storage, a workshop, guest suite, and rooftop patio/room with exceptional panoramic city views including the Gorge waterway and Olympic Mountains. Situated on the Gorge waterway providing immediate access for watersports and swimming. (id:56120)