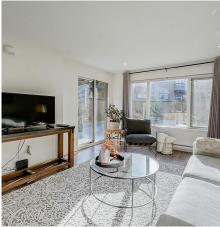

## 102 103 Gorge Rd E, Victoria

\$849,900

This exceptional 3 bed, 2 bath 1600 sq. ft. townhouse provides a unique 2-level beautifully renovated living space. Every detail has been meticulously updated from the floorplan to the new kitchen and baths. The main level features a welcoming front entry, a convenient 3 piece bathroom, two large bedrooms with a large walk-in closet off the master. The lower level features a well laid out kitchen with attached pantry/laundry/ storage, full bath, 3rd bedroom, and a spacious living/dining room that leads to a 700 sq. ft. private patio perfect for summer gatherings & gardening. You'll love the finishes and abundant storage in this move-in ready unit. This fully remediated concrete and steel building offers many amenities such a bike/kayak storage, a workshop, guest suite, and rooftop patio/room with exceptional panoramic city views including the Gorge waterway and Olympic Mountains. Situated on the Gorge waterway providing immediate access for watersports and swimming. (id:56120)