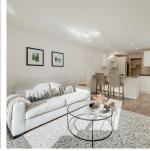

## 102 103 Gorge Rd E, Victoria

\$849,900

This exceptional 3 bed, 2 bath 1600 sq. ft. townhouse provides a unique 2-level beautifully renovated living space. Every detail has been meticulously updated from the floorplan to the new kitchen and baths. The main level features a welcoming front entry, a convenient 3 piece bathroom, two large bedrooms with a large walk-in closet off the master. The lower level features a well laid out kitchen with attached pantry/laundry/ storage, full bath, 3rd bedroom, and a spacious living/dining room that leads to a 700 sq. ft. private patio perfect for summer gatherings & gardening. You'll love the finishes and abundant storage in this move-in ready unit. This fully remediated concrete and steel building offers many amenities such a bike/kayak storage, a workshop, guest suite, and rooftop patio/room with exceptional panoramic city views including the Gorge waterway and Olympic Mountains. Situated on the Gorge waterway providing immediate access for watersports and swimming. (id:56120)