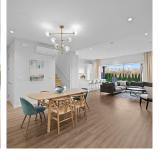

## 100 5311 Admiral Way, Delta

\$2,187,800

GST INCL. LUXURIOUS MARINASIDE DUPLEX-STYLE 4 bed, 4.5 bath waterfront home in delightful Ladner. Enjoy 2,720 sq ft of quality living with high ceilings (9',10',11') and beautiful water, forest and mountain views from all 3 levels. Entertainer's dream kitchen, a wine fridge, highend gas cooktop and large central island. Bring the outside in with accordion-style doors to a large patio w/gas outlet & fenced yard. 555 sq ft top floor bdrm/party room w/ a huge view deck and full bath. Custom millwork and drapes. OPEN HOUSE SAT & SUN 1-4.