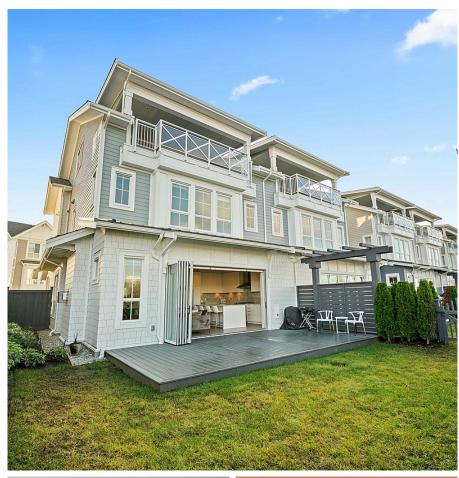

## 100 5311 Admiral Way, Delta

\$2,187,800

GST INCL. LUXURIOUS MARINASIDE DUPLEX-STYLE 4 bed, 4.5 bath waterfront home in delightful Ladner. Enjoy 2,720 sq ft of quality living with high ceilings (9',10',11') and beautiful water, forest and mountain views from all 3 levels. Entertainer's dream kitchen, a wine fridge, highend gas cooktop and large central island. Bring the outside in with accordion-style doors to a large patio w/gas outlet & fenced yard. 555 sq ft top floor bdrm/party room w/ a huge view deck and full bath. Custom millwork and drapes. OPEN HOUSE SAT & SUN 1-4.