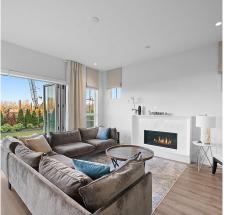

## 100 5311 Admiral Way, Delta

\$2,187,800

GST INCL. LUXURIOUS MARINASIDE DUPLEX-STYLE 4 bed, 4.5 bath waterfront home in delightful Ladner. Enjoy 2,720 sq ft of quality living with high ceilings (9',10',11') and beautiful water, forest and mountain views from all 3 levels. Entertainer's dream kitchen, a wine fridge, highend gas cooktop and large central island. Bring the outside in with accordion-style doors to a large patio w/gas outlet & fenced yard. 555 sq ft top floor bdrm/party room w/ a huge view deck and full bath. Custom millwork and drapes. OPEN HOUSE SAT & SUN 1-4.