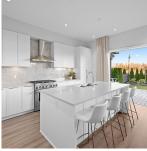

## 100 5311 Admiral Way, Delta

\$2,187,800

GST INCL. LUXURIOUS MARINASIDE DUPLEX-STYLE 4 bed, 4.5 bath waterfront home in delightful Ladner. Enjoy 2,720 sq ft of quality living with high ceilings (9',10',11') and beautiful water, forest and mountain views from all 3 levels. Entertainer's dream kitchen, a wine fridge, highend gas cooktop and large central island. Bring the outside in with accordion-style doors to a large patio w/gas outlet & fenced yard. 555 sq ft top floor bdrm/party room w/ a huge view deck and full bath. Custom millwork and drapes. OPEN HOUSE SAT & SUN 1-4.