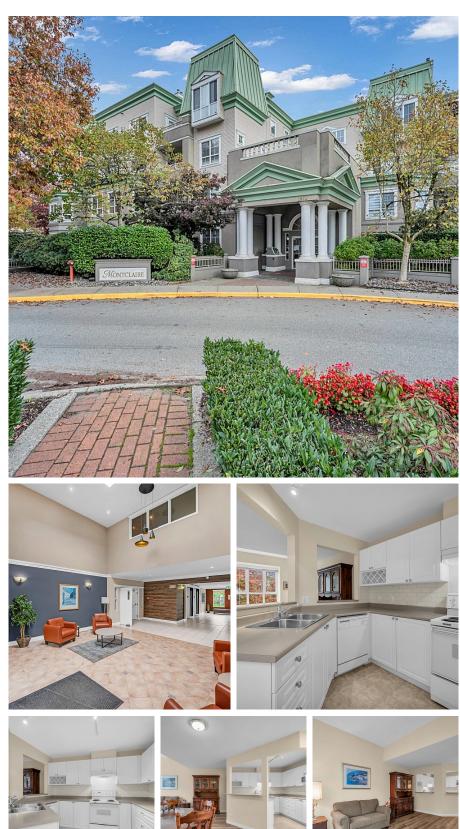

## 425 2980 Princess Crescent, Coquitlam

\$648,000

SAFE, Clean, Convenient Location, condominium unit located in the HIGH demand area. Beautiful 996 TOP floor unit. High ceilings with huge windows including a skylight which brings in lots of natural light. Large north facing Balcony (10'6 x 5') with partial Mountain View. Completely Upgraded 10 years ago. Easy access from underground park, 2nd unit from elevator. Quiet but convenient neighborhood with an Aquatic Centre, restaurants, Coquitlam Centre Mall, firehall/police station, a Skytrain station, Town Centre park and Lafarge Lake/trails nearby. Located at the heart of Coquitlam. The unit comes with one parking spot, one storage and a gas fireplace. Gas is included in the strata fee. OPEN HOUSE Sunday November 17, Noon to 2:00 PM

## **KEY INFORMATION**

MLS® R2939100 Residential Attached Canyon Springs 2 Bedrooms 2 Bathrooms 996 SF \$477.33 Maintenance Fees

## FEATURES

Year Built: 1994 Views: NORTH Listed By: Grayly Realty Inc