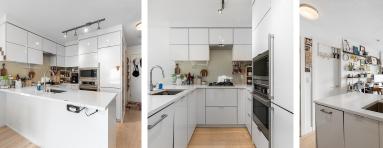

## 502 238 W Broadway, Vancouver

\$739,000

Welcome to the CITTI! Beautiful south facing 1bdrm and 1 bath unit in the the mountain pleasant neighborhood. Located just 2 blocks away from Broadway Station and Canada line skytrain, you will reach to any directions you want. Open floorplan ,high end appliances like Fulgor gas range with built in oven, woodflooring throughout. Close to shops, restaurants, park, amenity w/ gym and party room, bike storage etc. Beautiful and immaculate. Openhouse Nov 2nd 2:00pm -4:00pm