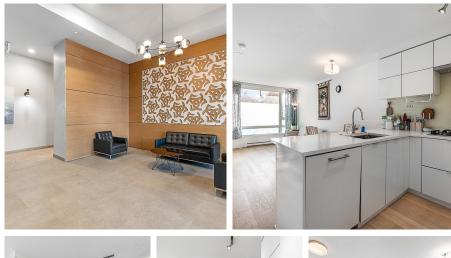

## 502 238 W Broadway, Vancouver

\$739,000

Welcome to the CITTI! Beautiful south facing 1bdrm and 1 bath unit in the the mountain pleasant neighborhood. Located just 2 blocks away from Broadway Station and Canada line skytrain, you will reach to any directions you want. Open floorplan ,high end appliances like Fulgor gas range with built in oven, woodflooring throughout. Close to shops, restaurants, park, amenity w/ gym and party room, bike storage etc. Beautiful and immaculate. Openhouse Nov 2nd 2:00pm -4:00pm