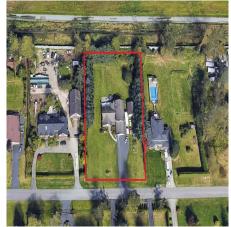

## 17889 94 Ave Avenue, Surrey

\$5,200,000

94 Ave

A One-Acre clean parcel designated for a future apartment /Townhouse development. The property is in Phase 1 of Anniedale—Tynehead NCP. The City of Surrey is currently reconsidering the NCP for higher densities per new Provincial legislation. Please verify with the City of Surrey regarding the development potential and the current status of services and Development applications in the neighbourhood. The 5-bed, 4-bath house with a detached workshop is in good condition and is rented. It is a great investment opportunity. Call or touch base for an appointment.

## **KEY INFORMATION**

MLS® R2938973

Residential Detached

Port Kells

5 Bedrooms

4 Bathrooms

2,941 SF

43,555 SF Lot