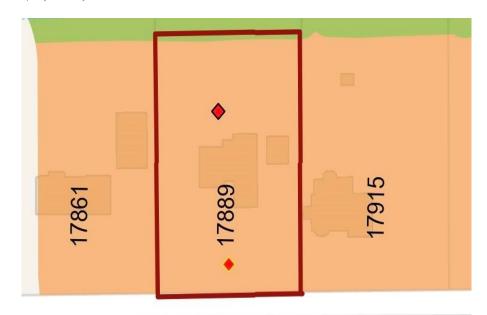

## 17889 94 Ave Avenue, Surrey

\$5,200,000

94 Ave

A One-Acre clean parcel designated for a future apartment /Townhouse development. The property is in Phase 1 of Anniedale—Tynehead NCP. The City of Surrey is currently reconsidering the NCP for higher densities per new Provincial legislation. Please verify with the City of Surrey regarding the development potential and the current status of services and Development applications in the neighbourhood. The 5-bed, 4-bath house with a detached workshop is in good condition and is rented. It is a great investment opportunity. Call or touch base for an appointment.

## **KEY INFORMATION**

MLS® R2938973

Residential Detached

Port Kells

5 Bedrooms

4 Bathrooms

2,941 SF

43,555 SF Lot