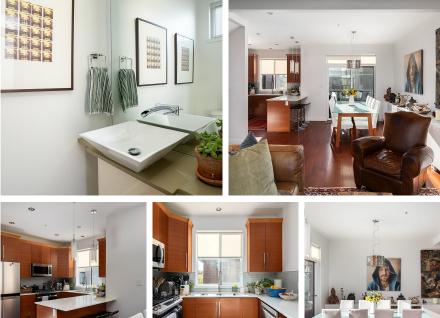

## 8 2311 Watkiss Way, View Royal

\$850,000

Welcome to 8-2311 Watkiss Way, an immaculate 3-bedroom, 3-bathroom townhome perfectly situated in the sought-after community of View Royal. Built in 2012 and meticulously maintained, this contemporary 3-level home offers a spacious, open-plan layout ideal for modern living. The heart of the home is the gourmet kitchen, featuring a gas stove, edge-grain fir cabinetry, and stunning quartz countertops with an eating bar that flows seamlessly into the dining and living areas. Step out onto your sunny, south-facing deck-complete with barbecue hookups-perfect for entertaining or enjoying a quiet afternoon. The main living area boasts beautiful maple floors, a cozy and a gas fireplace. The upper level offers oak floor throughout, a luxurious primary suite, complete with a spa-like ensuite featuring dual shower heads and in-floor heating for ultimate comfort. The lower level provides a versatile office/den space, ideal for working from home, along with a laundry area and a single-car garage that provides ample storage. Located minutes from parks, schools, shops, and public transit, this location also offers quick access to local favorites like Nest Café, Eagle Creek Village, Thetis Lake Park, and Highland Pacific Golf. This is a prime opportunity to embrace island living in style! (id:56120)