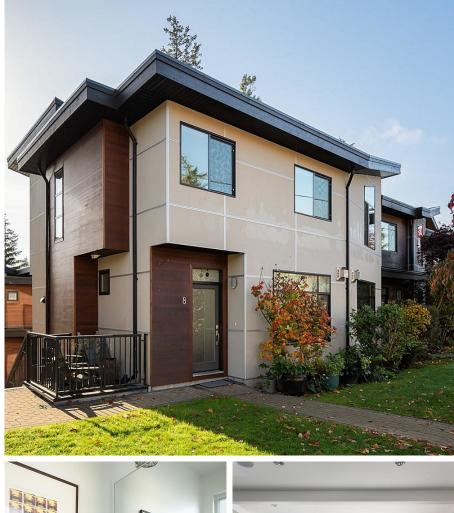

## 8 2311 Watkiss Way, View Royal

\$850,000

Welcome to 8-2311 Watkiss Way, an immaculate 3-bedroom, 3-bathroom townhome perfectly situated in the sought-after community of View Royal. Built in 2012 and meticulously maintained, this contemporary 3-level home offers a spacious, open-plan layout ideal for modern living. The heart of the home is the gourmet kitchen, featuring a gas stove, edge-grain fir cabinetry, and stunning quartz countertops with an eating bar that flows seamlessly into the dining and living areas. Step out onto your sunny, south-facing deck-complete with barbecue hookups-perfect for entertaining or enjoying a quiet afternoon. The main living area boasts beautiful maple floors, a cozy and a gas fireplace. The upper level offers oak floor throughout, a luxurious primary suite, complete with a spa-like ensuite featuring dual shower heads and in-floor heating for ultimate comfort. The lower level provides a versatile office/den space, ideal for working from home, along with a laundry area and a single-car garage that provides ample storage. Located minutes from parks, schools, shops, and public transit, this location also offers quick access to local favorites like Nest Café, Eagle Creek Village, Thetis Lake Park, and Highland Pacific Golf. This is a prime opportunity to embrace island living in style! (id:56120)