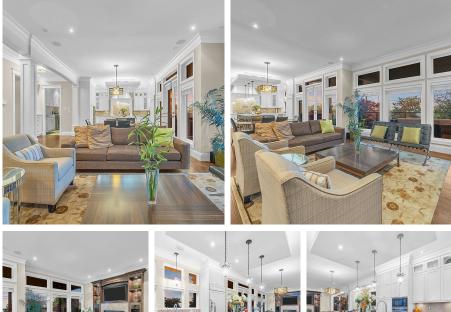

## 125 N Glynde Avenue, Burnaby

\$3,988,000

Welcome to this STUNNING meticulously crafted with Breathtaking OCEAN, CITY, and MOUNTAIN VIEWS! This amazing home sits on a 66x122ft lot with a fully fenced mature landscaping & large outdoor patio.Main floor boasts gorgeous hardwood floors throughout with an amazing chef-inspired kitchen, bedroom, dining and living space! The above features 4 large bedrooms and 3 bathrooms perfect for growing families. The massive walking closet, luxurious bathroom and unbeatable view from the master bedroom are a must-see! Below features a massive recreation room with professional bar, media room, bedroom, and a full bathroom with separate entry.Two-car attached garage with lots parking in front and additional parking in back with secured gate and lane access. Call today!