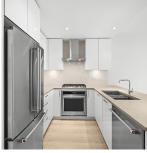

## 2801 1788 Gilmore Avenue, Burnaby

\$768,000

Spacious 707 sq ft one-bedroom & den condo in the beautiful Escala by Ledingham McAllister. This bright, open-concept layout features high ceilings, laminate flooring, and air conditioning. The kitchen is equipped with full-sized stainless steel appliances, including a gas cooktop and French door refrigerator, 1 parking and 1 locker. The large bedroom accommodates a king-sized bed and has a walk-in closet. Escala is a stunning 42-story high-rise in prime Brentwood Area, just steps from the Gilmore SkyTrain, Brentwood Mall and the new T&T Supermarket. Amenities include a concierge, indoor pool, sauna, steam room, hot tub, large gym, entertainment lounge with chef's kitchen, billiards table, theatre room, outdoor terrace, and guest suite. OPEN HOUSE: Sat/Sun Nov 2/3 from 2-4PM.