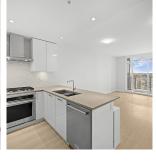

## 2801 1788 Gilmore Avenue, Burnaby

\$768,000

Spacious 707 sq ft one-bedroom & den condo in the beautiful Escala by Ledingham McAllister. This bright, open-concept layout features high ceilings, laminate flooring, and air conditioning. The kitchen is equipped with full-sized stainless steel appliances, including a gas cooktop and French door refrigerator, 1 parking and 1 locker. The large bedroom accommodates a king-sized bed and has a walk-in closet. Escala is a stunning 42-story high-rise in prime Brentwood Area, just steps from the Gilmore SkyTrain, Brentwood Mall and the new T&T Supermarket. Amenities include a concierge, indoor pool, sauna, steam room, hot tub, large gym, entertainment lounge with chef's kitchen, billiards table, theatre room, outdoor terrace, and guest suite. OPEN HOUSE: Sat/Sun Nov 2/3 from 2-4PM.