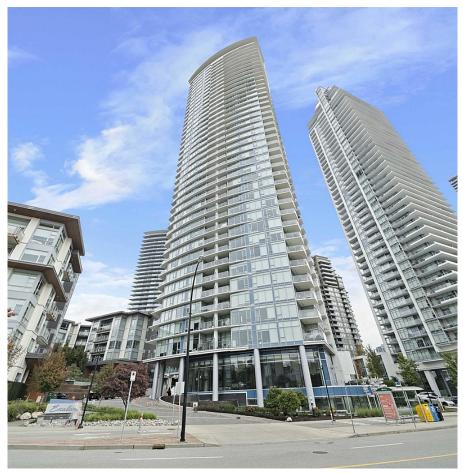

## 2801 1788 Gilmore Avenue, Burnaby

\$768,000

Spacious 707 sq ft one-bedroom & den condo in the beautiful Escala by Ledingham McAllister. This bright, open-concept layout features high ceilings, laminate flooring, and air conditioning. The kitchen is equipped with full-sized stainless steel appliances, including a gas cooktop and French door refrigerator, 1 parking and 1 locker. The large bedroom accommodates a king-sized bed and has a walk-in closet. Escala is a stunning 42-story high-rise in prime Brentwood Area, just steps from the Gilmore SkyTrain, Brentwood Mall and the new T&T Supermarket. Amenities include a concierge, indoor pool, sauna, steam room, hot tub, large gym, entertainment lounge with chef's kitchen, billiards table, theatre room, outdoor terrace, and guest suite. OPEN HOUSE: Sat/Sun Nov 2/3 from 2-4PM.