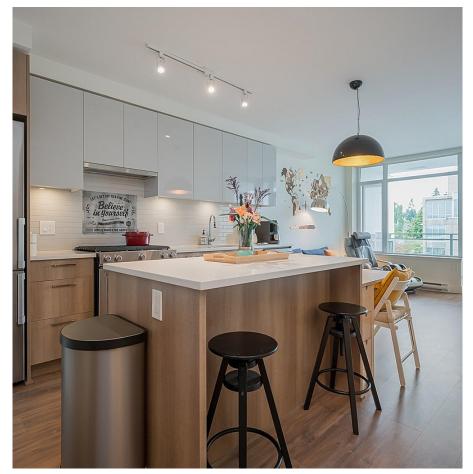

## 603 258 Nelson's Court, New Westminster

\$588,888

Discover modern living at The Columbia by Westgroup, where convenience meets sophistication. This bright 1-bedroom +DEN apartment features an open-concept layout and a spacious balcony, with exposure away from the train tracks for added tranquility. The den is ideal for a home office. Situated next to the Sapperton SkyTrain station, enjoy effortless access to the entire city and nearby conveniences like Save-On-Foods and Shoppers and restaurants. Residents also have exclusive access to "Club Central," a 10,000 sq ft facility with a gym, squash court, yoga studio, sauna, steam rooms, lounges, and more!