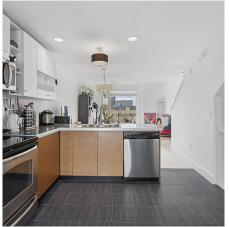

## 42 728 W 14th Street, North Vancouver

\$1,084,900

Welcome to NOMA – Built by award winning developer Adera. Bright & efficient 2 bdrm 3 bath townhome with rooftop deck & 2 pkg stalls! Your home feat. a spacious kitchen with S/S GE appliance pkg, large open living/dining room with over height ceilings & powder room on the main floor. Downstairs you'll find both bdrms ensuited with the primary having a balcony. Above the main floor, you have an entertainer's paradise with panoramic views of Downtown and the NS Mountains on your 428 SF rooftop deck. Your NOMA Townhome is surrounded by a lush private courtyard perfect for the kids and is steps to trails, Mosquito Creek park, shops, restaurants, Lonsdale Quay & Marine Drive corridor. Home incl 2 side by side pkg stalls, storage locker & visitor pkg with EV.