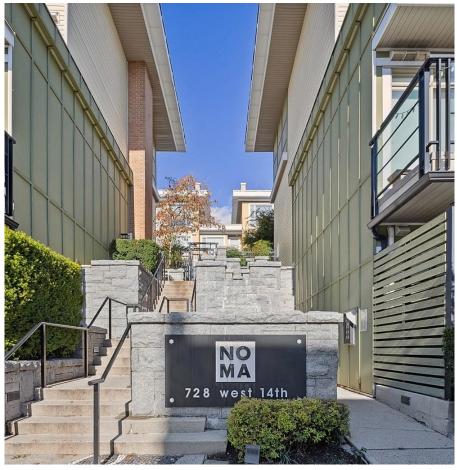

## 42 728 W 14th Street, North Vancouver

\$1,084,900

Welcome to NOMA – Built by award winning developer Adera. Bright & efficient 2 bdrm 3 bath townhome with rooftop deck & 2 pkg stalls! Your home feat. a spacious kitchen with S/S GE appliance pkg, large open living/dining room with over height ceilings & powder room on the main floor. Downstairs you'll find both bdrms ensuited with the primary having a balcony. Above the main floor, you have an entertainer's paradise with panoramic views of Downtown and the NS Mountains on your 428 SF rooftop deck. Your NOMA Townhome is surrounded by a lush private courtyard perfect for the kids and is steps to trails, Mosquito Creek park, shops, restaurants, Lonsdale Quay & Marine Drive corridor. Home incl 2 side by side pkg stalls, storage locker & visitor pkg with EV.