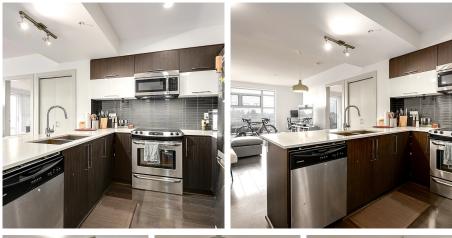

## 306 10020 Dunoon Drive, Richmond

\$698,000

Broadmoor - arguably one of the best neighborhoods in Richmond! This 2 bed / 2 bath condo with a private patio overlooking the quiet neighborhood side onto Dunoon Drive offers everything you need. Broadmoor Village Shopping Centre is right downstairs offering services like Shoppers Drug Mart, Starbucks, Anytime Fitness, multiple restaurants, banks, FreshCo supermarket and more! Alongside a park, Richmond Centre is also just a swift bus ride away. School catchments are Maple Lane Elementary and Steveston-London Secondary School, offering exceptional educational opportunities. The Strata fee is including AC/heat & water. MUST SEE!! \*\*\*\*\* OPEN HOUSE - Saturday (23rd) from 2:00pm -4:00pm.