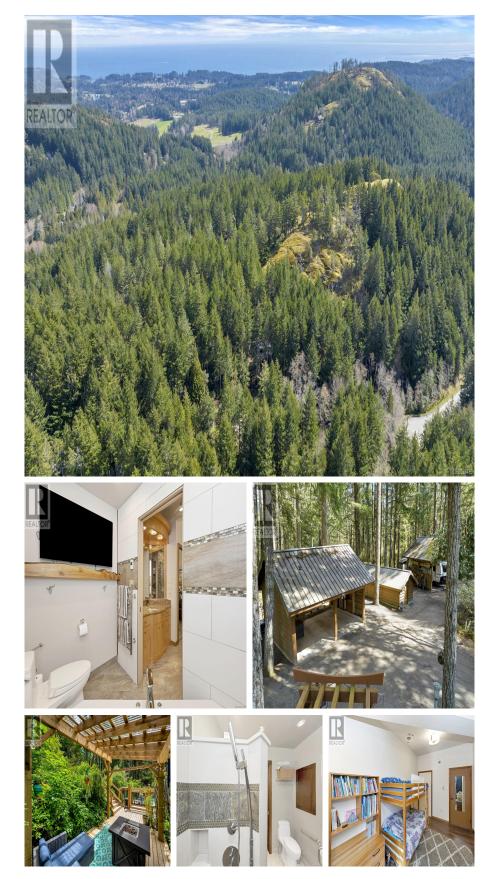

## 4440 Spellman Pl, Metchosin

\$1,995,000

Discreet Oasis. Eco-Friendly 10-acre wooded estate, where contemporary living meets the tranquility of nature. One level semi-subterranean cast-concrete residence-a true architectural marvel. Its low-maintenance structure significantly reduces its ecological footprint. The expansive cast concrete slab roof, outfitted with large southfacing windows, allows natural light to illuminate your living areas. The living roof system not only provides insulation and captures rainwater but also serves as a habitat for local wildlife. Enhancing this green space, you will find elevated garden beds and a generous greenhouse—ideal for cultivating your own vegetables. As you unwind in the outdoor hot tub, embraced by flowering vines, take in the beauty of the 40-year-old rhododendrons. The yellow cedar decking, which overlooks an aboveground pool, creates the perfect backdrop for memorable get-togethers. Step inside to explore exquisite cherry cabinetry, stunning granite countertops, and a heated granite bar. The main bedroom features heated tile floors, a rain shower adorned with sliced river rocks, and an opulent soaking tub equipped with a built-in television. This home is engineered to endure—truly a bastion of resilience. With minimal maintenance requirements, it functions as a substantial thermal sink, allowing for warmth retention during colder months while keeping the interior comfortably cool in the summer-all without the need for air conditioning. Accessible Design for All. The property is surrounded by an acre of deer-proof fencing, creating a true haven. Within this retreat, 40 exotic fruit trees flourish with the help of drip irrigation, complemented by an extensive berry patch and mature flowering plants that enhance natural beauty. Sustainable Water Source. A deep well supplies untreated water, rich in natural minerals. Your estate represents more than just a property; it stands as a dedication to sustainable living—a sanctuary where...you can find yourself....