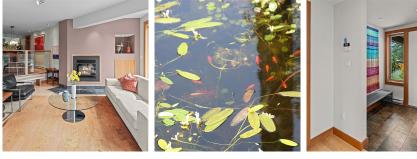

## STUNNING OCEANFRONT ESTATE W/

DOCK! Custom, fully renovated 3/4 bed, 4 bath, 3087sf exec home on private, landscaped, fenced & irrigated 2.4ac overlooking Sooke Harbour, Whiffin Spit, Juan de Fuca Strait & Olympic Mtns. Pass thru the gated entry to a park-like setting of over 120 Douglas Fir & Cedar Trees, pond, water features & myriad mature shrubs & flowers. Open the custom copper front door & be impressed w/ the fine craftsmanship & use of natural materials, Pella wood windows & doors, gleaming maple floors & fir trim. Custom cherry kitchen w/live edge black honed granite counters, pantry & stainless appls incl 5 burner Wolf range. Office, 2nd bed w/3pc ensuite & primary w/walk-in closet & 4pc ensuite. Dining rm & living rm w/fireplace opens thru sliders to view deck. 2pc bath & mudroom w/laundry. Up: family/media rm or 4th bed w/slider to view deck. Dbl garage wired for EV & vaulted suite above. Security sys, HRV, generator, workshop/sheds, multiple decks, lots of parking & new dock! (id:56120)