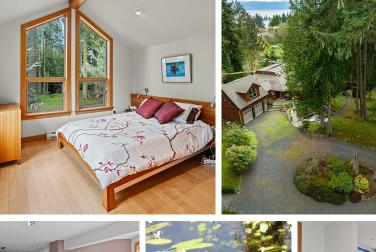

## STUNNING OCEANFRONT ESTATE W/

DOCK! Custom, fully renovated 3/4 bed, 4 bath, 3087sf exec home on private, landscaped, fenced & irrigated 2.4ac overlooking Sooke Harbour, Whiffin Spit, Juan de Fuca Strait & Olympic Mtns. Pass thru the gated entry to a park-like setting of over 120 Douglas Fir & Cedar Trees, pond, water features & myriad mature shrubs & flowers. Open the custom copper front door & be impressed w/ the fine craftsmanship & use of natural materials, Pella wood windows & doors, gleaming maple floors & fir trim. Custom cherry kitchen w/live edge black honed granite counters, pantry & stainless appls incl 5 burner Wolf range. Office, 2nd bed w/3pc ensuite & primary w/walk-in closet & 4pc ensuite. Dining rm & living rm w/fireplace opens thru sliders to view deck. 2pc bath & mudroom w/laundry. Up: family/media rm or 4th bed w/slider to view deck. Dbl garage wired for EV & vaulted suite above. Security sys, HRV, generator, workshop/sheds, multiple decks, lots of parking & new dock! (id:56120)