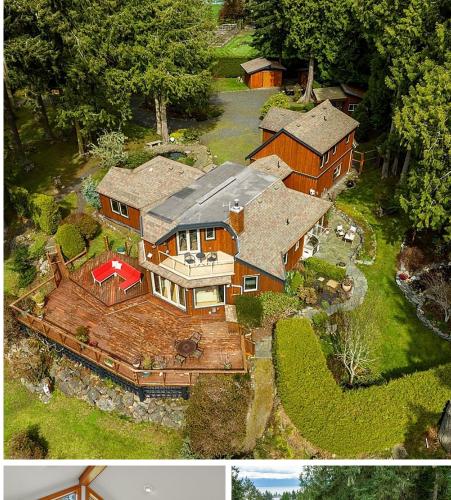

## STUNNING OCEANFRONT ESTATE W/

DOCK! Custom, fully renovated 3/4 bed, 4 bath, 3087sf exec home on private, landscaped, fenced & irrigated 2.4ac overlooking Sooke Harbour, Whiffin Spit, Juan de Fuca Strait & Olympic Mtns. Pass thru the gated entry to a park-like setting of over 120 Douglas Fir & Cedar Trees, pond, water features & myriad mature shrubs & flowers. Open the custom copper front door & be impressed w/ the fine craftsmanship & use of natural materials, Pella wood windows & doors, gleaming maple floors & fir trim. Custom cherry kitchen w/live edge black honed granite counters, pantry & stainless appls incl 5 burner Wolf range. Office, 2nd bed w/3pc ensuite & primary w/walk-in closet & 4pc ensuite. Dining rm & living rm w/fireplace opens thru sliders to view deck. 2pc bath & mudroom w/laundry. Up: family/media rm or 4th bed w/slider to view deck. Dbl garage wired for EV & vaulted suite above. Security sys, HRV, generator, workshop/sheds, multiple decks, lots of parking & new dock! (id:56120)