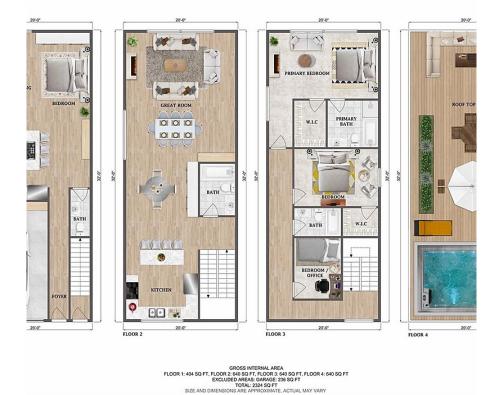

#### BUILD A FULL DUPLEX WITH SUITE! You

can build a full duplex on this lot with roof top patio and garage, each side could potentially be up to 1800 square foot. Discover the ultimate canvas for your dream home in the highly sought-after East Hill area of Vernon! This stunning building lot offers an incredible opportunity to create your perfect oasis. With its flat, prepped landscape, you're all set to start construction right away. Imagine the possibilities—whether you envision a stylish single-family retreat or a modern duplex, this lot is your blank slate. Bring your creative vision to life and seize this chance to make your mark in one of the most desirable neighborhoods around! Don't miss out—your dream starts here! (id:56120)

#### **KEY INFORMATION**

MLS® 10326420 Land Only Vernon o Bedrooms o Bathrooms o SF 2,613 SF Lot