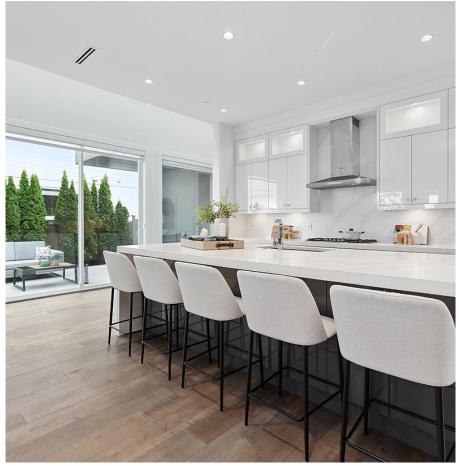

## 5477 15b Avenue, Delta

\$2,599,999

MODERN SCANDINAVIAN design & incredible quality (by BURO47architecture) are intertwined to create this beautiful 6 bed/5 bath situated by CLIFF DRIVE. Offering 5118 SF of modern finishings with a top-quality kitchen featuring a premium appliance package, open & airy over height ceilings, formal LR + DR. Enjoy 19' ceilings & skylights as you enter this luxury residence. Upstairs, experience the 400 SF stunning master retreat w/WI closet & spa ensuite. All secondary bdrms are OVERSIZED w/private ensuites. Main floor delivers an exceptional PRIVATE OFFICE and head downstairs to entertain in your Media/ Rec Room with separate 2 bed suite (2100 p/ month). Great outdoor space with/full backyard. Walking distance to schools (including Southpointe Academy), parks, and beach. NO GST! OPEN SUN 2-4PM.