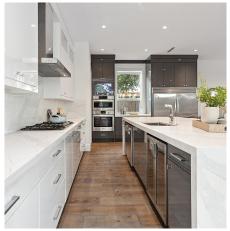

## 5477 15b Avenue, Delta

\$2,599,999

MODERN SCANDINAVIAN design & incredible quality (by BURO47architecture) are intertwined to create this beautiful 6 bed/5 bath situated by CLIFF DRIVE. Offering 5118 SF of modern finishings with a top-quality kitchen featuring a premium appliance package, open & airy over height ceilings, formal LR + DR. Enjoy 19' ceilings & skylights as you enter this luxury residence. Upstairs, experience the 400 SF stunning master retreat w/WI closet & spa ensuite. All secondary bdrms are OVERSIZED w/private ensuites. Main floor delivers an exceptional PRIVATE OFFICE and head downstairs to entertain in your Media/ Rec Room with separate 2 bed suite (2100 p/ month). Great outdoor space with/full backyard. Walking distance to schools (including Southpointe Academy), parks, and beach. NO GST! OPEN SUN 2-4PM.