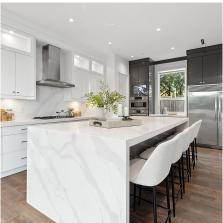

## 5477 15b Avenue, Delta

\$2,599,999

MODERN SCANDINAVIAN design & incredible quality (by BURO47architecture) are intertwined to create this beautiful 6 bed/5 bath situated by CLIFF DRIVE. Offering 5118 SF of modern finishings with a top-quality kitchen featuring a premium appliance package, open & airy over height ceilings, formal LR + DR. Enjoy 19' ceilings & skylights as you enter this luxury residence. Upstairs, experience the 400 SF stunning master retreat w/WI closet & spa ensuite. All secondary bdrms are OVERSIZED w/private ensuites. Main floor delivers an exceptional PRIVATE OFFICE and head downstairs to entertain in your Media/ Rec Room with separate 2 bed suite (2100 p/ month). Great outdoor space with/full backyard. Walking distance to schools (including Southpointe Academy), parks, and beach. NO GST! OPEN SUN 2-4PM.