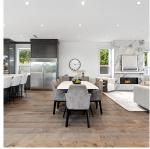

## 5477 15b Avenue, Delta

\$2,599,999

MODERN SCANDINAVIAN design & incredible quality (by BURO47architecture) are intertwined to create this beautiful 6 bed/5 bath situated by CLIFF DRIVE. Offering 5118 SF of modern finishings with a top-quality kitchen featuring a premium appliance package, open & airy over height ceilings, formal LR + DR. Enjoy 19' ceilings & skylights as you enter this luxury residence. Upstairs, experience the 400 SF stunning master retreat w/WI closet & spa ensuite. All secondary bdrms are OVERSIZED w/private ensuites. Main floor delivers an exceptional PRIVATE OFFICE and head downstairs to entertain in your Media/ Rec Room with separate 2 bed suite (2100 p/ month). Great outdoor space with/full backyard. Walking distance to schools (including Southpointe Academy), parks, and beach. NO GST! OPEN SUN 2-4PM.