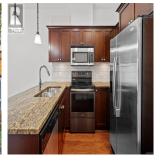

## 301 201 Nursery Hill Dr, View Royal

\$549,900

Welcome to the ASPEN on Nursery Hill! This 3rd floor, 2-bedroom, 2-bathroom condo is ideally located at Lakeside Village, adjacent to the Galloping Goose Trail and steps from Thetis Lake Park. Freshly painted, the spacious floor plan features 9ft ceilings and an open-concept kitchen with granite counters and stainless steel appliances, overlooking the living/dining area with a cozy fireplace. The large primary suite offers a walk-in closet and a 4pc ensuite bath. Additional features include in-suite laundry, secure underground parking, a fitness facility, and a separate storage locker. This pet-friendly complex allows up to 2 dogs or cats with no size restrictions. Perfect for outdoor enthusiasts, with easy access to the highway, transit, trails, and all desired amenities, and just 15 minutes to both downtown Victoria and the Westshore! (id:56120)