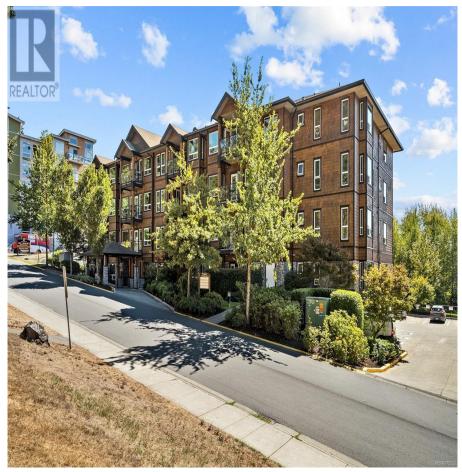

## 301 201 Nursery Hill Dr, View Royal

\$549,900

Welcome to the ASPEN on Nursery Hill! This 3rd floor, 2-bedroom, 2-bathroom condo is ideally located at Lakeside Village, adjacent to the Galloping Goose Trail and steps from Thetis Lake Park. Freshly painted, the spacious floor plan features 9ft ceilings and an open-concept kitchen with granite counters and stainless steel appliances, overlooking the living/dining area with a cozy fireplace. The large primary suite offers a walk-in closet and a 4pc ensuite bath. Additional features include in-suite laundry, secure underground parking, a fitness facility, and a separate storage locker. This pet-friendly complex allows up to 2 dogs or cats with no size restrictions. Perfect for outdoor enthusiasts, with easy access to the highway, transit, trails, and all desired amenities, and just 15 minutes to both downtown Victoria and the Westshore! (id:56120)