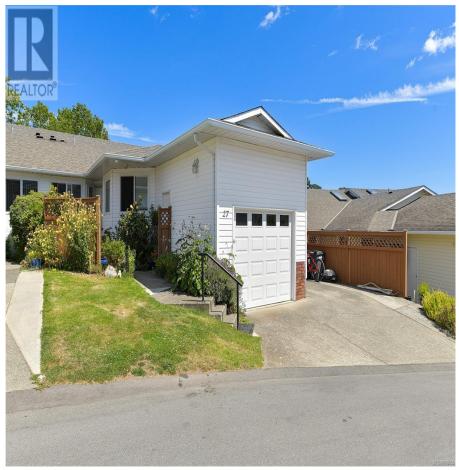

## 27 4125 Interurban Rd, Saanich

\$775,000

This unit is truly a one of a kind. 2 bed/2 bathmain level rancher style end unit PLUS an add'l bed, bath and rec room below (perfect in-law accommodation for extended family or kids), PLUS a massive unfinished basement area of more than 570 sq ft with ceiling heights of over 11 ft. Main level offers an airy feel with cozy kitchen/ dining area complete with SS appliances, quartz counters and a large living room opening up to a deck overlooking Panama Hill Park. Generous primary bed complete with W/I closet and ensuite, a 2nd bed and spare bath, garage and add'l parking spot. Downstairs you will find a 3rd bed with 4 pcs bath and a 2nd living area, (set up as an in-law accommodation) as well as it's own patio walking out to the lawn. Off the lower level you will find a MASSIVE unfinished basement area & crawl space. Home Gym? Media room? Or just endless storage. Easy access to transit, parks and amenities. A very rare offering in an amazing area that won't last long. Call now to view. (id:56120)