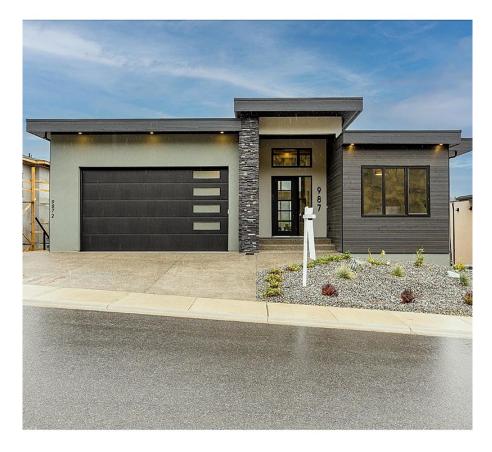

## 987 Loseth Drive, Kelowna

\$1,599,900

EXCEPTIONAL QUALITY ~ LEGAL SUITE ~ MEET THE BUILDER! \*\*Must sell by Dec 31!\*\* This is a superior home, built by an established local builder, with reputable local trades and materials. Douglas Lake Custom Homes has an excellent reputation. The floorplan boasts an open plan kitchen, living and dining area that lead out to a large covered deck, extending your ability to entertain in style. Come in from the garage right into the mud room and drop your groceries in the pantry. Greet your guests in the grand front entrance, and they can enjoy their own guest bedroom, or use as an office on the main level. Downstairs is a large family room and games area, plus two more bedrooms, two bathrooms, and a second laundry that you could use for towels if you want to add a pool or hot tub! Rounding out downstairs is a one bedroom legal suite, situated under the garage slab for minimal sound transfer, complete with its own entrance and laundry. The suite is tucked back so the main home gets exclusive benefit of the backyard. Garage is wired for an EV charger. DLCH prioritizes customer service before and after the sale of every home, working very hard to ensure each buyer is fully satisfied, as local success comes from referrals of happy home owners. Black Mountain offers so much, including an outstanding trail network, Birkwood Park, 510 Hectares of Regional Park, Black Mountain Golf Course, and great proximity to Big White Ski Resort, schools, shopping and amenities. Come and have a look! (id:56120)