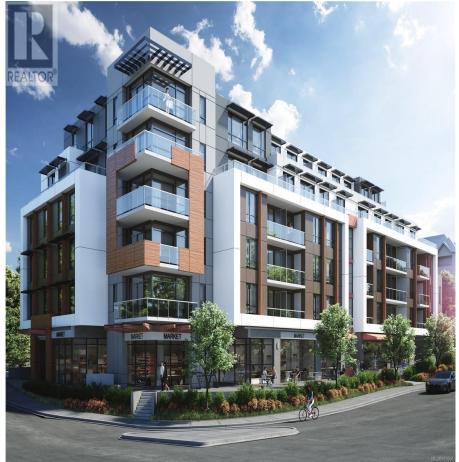

## 303 258 Helmcken Rd, View Royal

\$789,900

Welcome to The Royale –Modern living has descended on one of Victoria's oldest and most historic communities nestled in the heart of View Royal. Conveniently located over a boutique grocery store, this brand-new building offers 55 units of contemporary, open concept living designed beautifully into 1, 1+den, 2, 2+den & 3 bedroom units that are a perfect balance of comfort & style. Customize your unit by choosing between two color schemes, air conditioning, 9' ceilings, private patios & premium finishings including stainless Samsung appliances & European inspired wide plank flooring. Located in the vibrant community of View Royal, just minutes to parks, beaches, schools, shopping & a market located on the ground floor. Enjoy the convenience of urban living in a residential community surrounded by the beauty of Vancouver Island. Price plus GST. Unrestricted rentals, secured parking and storage unit included. Unit includes 2 parking stalls! STRATA FEE INCLUDES HEAT, AC, & HOT WATER! (id:56120)