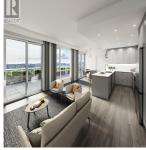

## 303 258 Helmcken Rd, View Royal

\$789,900

Welcome to The Royale –Modern living has descended on one of Victoria's oldest and most historic communities nestled in the heart of View Royal. Conveniently located over a boutique grocery store, this brand-new building offers 55 units of contemporary, open concept living designed beautifully into 1, 1+den, 2, 2+den & 3 bedroom units that are a perfect balance of comfort & style. Customize your unit by choosing between two color schemes, air conditioning, 9' ceilings, private patios & premium finishings including stainless Samsung appliances & European inspired wide plank flooring. Located in the vibrant community of View Royal, just minutes to parks, beaches, schools, shopping & a market located on the ground floor. Enjoy the convenience of urban living in a residential community surrounded by the beauty of Vancouver Island. Price plus GST. Unrestricted rentals, secured parking and storage unit included. Unit includes 2 parking stalls! STRATA FEE INCLUDES HEAT, AC, & HOT WATER! (id:56120)