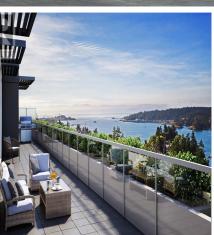

## 303 258 Helmcken Rd, View Royal

\$789,900

Welcome to The Royale –Modern living has descended on one of Victoria's oldest and most historic communities nestled in the heart of View Royal. Conveniently located over a boutique grocery store, this brand-new building offers 55 units of contemporary, open concept living designed beautifully into 1, 1+den, 2, 2+den & 3 bedroom units that are a perfect balance of comfort & style. Customize your unit by choosing between two color schemes, air conditioning, 9' ceilings, private patios & premium finishings including stainless Samsung appliances & European inspired wide plank flooring. Located in the vibrant community of View Royal, just minutes to parks, beaches, schools, shopping & a market located on the ground floor. Enjoy the convenience of urban living in a residential community surrounded by the beauty of Vancouver Island. Price plus GST. Unrestricted rentals, secured parking and storage unit included. Unit includes 2 parking stalls! STRATA FEE INCLUDES HEAT, AC, & HOT WATER! (id:56120)