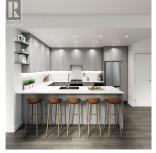

## 303 258 Helmcken Rd, View Royal

\$789,900

Welcome to The Royale –Modern living has descended on one of Victoria's oldest and most historic communities nestled in the heart of View Royal. Conveniently located over a boutique grocery store, this brand-new building offers 55 units of contemporary, open concept living designed beautifully into 1, 1+den, 2, 2+den & 3 bedroom units that are a perfect balance of comfort & style. Customize your unit by choosing between two color schemes, air conditioning, 9' ceilings, private patios & premium finishings including stainless Samsung appliances & European inspired wide plank flooring. Located in the vibrant community of View Royal, just minutes to parks, beaches, schools, shopping & a market located on the ground floor. Enjoy the convenience of urban living in a residential community surrounded by the beauty of Vancouver Island. Price plus GST. Unrestricted rentals, secured parking and storage unit included. Unit includes 2 parking stalls! STRATA FEE INCLUDES HEAT, AC, & HOT WATER! (id:56120)