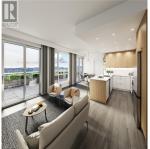

## 303 258 Helmcken Rd, View Royal

\$789,900

Welcome to The Royale –Modern living has descended on one of Victoria's oldest and most historic communities nestled in the heart of View Royal. Conveniently located over a boutique grocery store, this brand-new building offers 55 units of contemporary, open concept living designed beautifully into 1, 1+den, 2, 2+den & 3 bedroom units that are a perfect balance of comfort & style. Customize your unit by choosing between two color schemes, air conditioning, 9' ceilings, private patios & premium finishings including stainless Samsung appliances & European inspired wide plank flooring. Located in the vibrant community of View Royal, just minutes to parks, beaches, schools, shopping & a market located on the ground floor. Enjoy the convenience of urban living in a residential community surrounded by the beauty of Vancouver Island. Price plus GST. Unrestricted rentals, secured parking and storage unit included. Unit includes 2 parking stalls! STRATA FEE INCLUDES HEAT, AC, & HOT WATER! (id:56120)