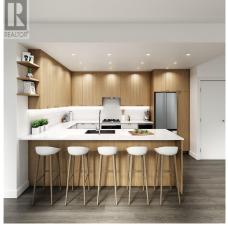

## 303 258 Helmcken Rd, View Royal

\$789,900

Welcome to The Royale –Modern living has descended on one of Victoria's oldest and most historic communities nestled in the heart of View Royal. Conveniently located over a boutique grocery store, this brand-new building offers 55 units of contemporary, open concept living designed beautifully into 1, 1+den, 2, 2+den & 3 bedroom units that are a perfect balance of comfort & style. Customize your unit by choosing between two color schemes, air conditioning, 9' ceilings, private patios & premium finishings including stainless Samsung appliances & European inspired wide plank flooring. Located in the vibrant community of View Royal, just minutes to parks, beaches, schools, shopping & a market located on the ground floor. Enjoy the convenience of urban living in a residential community surrounded by the beauty of Vancouver Island. Price plus GST. Unrestricted rentals, secured parking and storage unit included. Unit includes 2 parking stalls! STRATA FEE INCLUDES HEAT, AC, & HOT WATER! (id:56120)