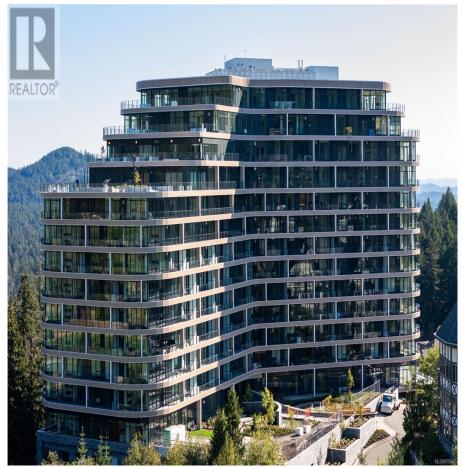

## 1012 2000 Hannington Rd, Langford

\$869,900

Welcome to the luxurious One Bear Mountain, situated on the world-renowned Bear Mountain Golf Course. This bright and spacious 2-BED & 2-BATH spans 947 sq ft overlooking the 18th fairways with breathtaking mountain views. This stunning home features engineered hard wood flooring throughout, custom millwork, gas fireplace with built-ins and an oversized 248 sq ft private patio for seamless indoor-outdoor living. The impressive kitchen boasts custom two-tone Italian cabinetry, quartz countertops, a spacious island, integrated lighting as well Bosch SS appliances. Retreat to the primary bedroom, which provides patio access, a spacious walk-in closet with built-ins, and a spa-like ensuite with dual vanity and standalone shower. Residents at One Bear Mountain enjoy access to an array of worldclass amenities, including an outdoor pool, sky lounge, a yoga studio and fitness center, business center, and outdoor terraces with firepits. (id:56120)