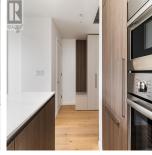

## 1012 2000 Hannington Rd, Langford

\$869,900

Welcome to the luxurious One Bear Mountain, situated on the world-renowned Bear Mountain Golf Course. This bright and spacious 2-BED & 2-BATH spans 947 sq ft overlooking the 18th fairways with breathtaking mountain views. This stunning home features engineered hard wood flooring throughout, custom millwork, gas fireplace with built-ins and an oversized 248 sq ft private patio for seamless indoor-outdoor living. The impressive kitchen boasts custom two-tone Italian cabinetry, quartz countertops, a spacious island, integrated lighting as well Bosch SS appliances. Retreat to the primary bedroom, which provides patio access, a spacious walk-in closet with built-ins, and a spa-like ensuite with dual vanity and standalone shower. Residents at One Bear Mountain enjoy access to an array of worldclass amenities, including an outdoor pool, sky lounge, a yoga studio and fitness center, business center, and outdoor terraces with firepits. (id:56120)