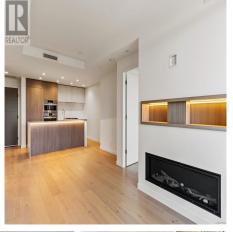

## 1012 2000 Hannington Rd, Langford

\$869,900

Welcome to the luxurious One Bear Mountain, situated on the world-renowned Bear Mountain Golf Course. This bright and spacious 2-BED & 2-BATH spans 947 sq ft overlooking the 18th fairways with breathtaking mountain views. This stunning home features engineered hard wood flooring throughout, custom millwork, gas fireplace with built-ins and an oversized 248 sq ft private patio for seamless indoor-outdoor living. The impressive kitchen boasts custom two-tone Italian cabinetry, quartz countertops, a spacious island, integrated lighting as well Bosch SS appliances. Retreat to the primary bedroom, which provides patio access, a spacious walk-in closet with built-ins, and a spa-like ensuite with dual vanity and standalone shower. Residents at One Bear Mountain enjoy access to an array of worldclass amenities, including an outdoor pool, sky lounge, a yoga studio and fitness center, business center, and outdoor terraces with firepits. (id:56120)