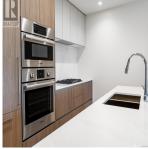

## 1012 2000 Hannington Rd, Langford

\$869,900

Welcome to the luxurious One Bear Mountain, situated on the world-renowned Bear Mountain Golf Course. This bright and spacious 2-BED & 2-BATH spans 947 sq ft overlooking the 18th fairways with breathtaking mountain views. This stunning home features engineered hard wood flooring throughout, custom millwork, gas fireplace with built-ins and an oversized 248 sq ft private patio for seamless indoor-outdoor living. The impressive kitchen boasts custom two-tone Italian cabinetry, quartz countertops, a spacious island, integrated lighting as well Bosch SS appliances. Retreat to the primary bedroom, which provides patio access, a spacious walk-in closet with built-ins, and a spa-like ensuite with dual vanity and standalone shower. Residents at One Bear Mountain enjoy access to an array of worldclass amenities, including an outdoor pool, sky lounge, a yoga studio and fitness center, business center, and outdoor terraces with firepits. (id:56120)