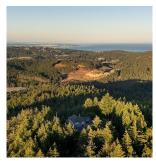

## 1590 Neild Rd, Metchosin

\$2,750,000

Opportunity Knocks with this private estate. This immaculate custom-built masterpiece spans 5,035 sq. ft. & is set on a stunning 10+ acre property with a breathtaking 180-degree view of Victoria, the Salish Sea, the Olympics to Mount Baker. Unwind while enjoying the expansive city and ocean vistas from multiple patios and decks. Inside, gleaming Brazilian Cherry floors lead you through a beautifully designed kitchen (with granite countertops and Bosch appliances) that opens to an outdoor garden & entertaining area, and a family room with a wood-burning fireplace under soaring 20 ft. vaulted ceilings. The main level also features a grand entrance, formal dining and living rooms, media room/office & more. Upstairs, find three spacious bedrooms. The home also includes a one-bedroom suite with a separate entry above the triple-door garage and a lower area with multi-purpose rooms. Forced air and heat pump complete this incredible home. Outside, this country estate is nature at its best. More than sixty species of birds, including hundreds of hummingbirds, reside on the property, a great many of which remain year-round; deer, raccoons, bears and a multitude of other wild animals live right on the estate. As well, the acreage boasts a pond with a waterfall; exquisite, manicured gardens, heavily forested grounds that have been carefully kept in their natural state. For those discerning few who value a private, natural sanctuary in a relaxed and up-scale setting, this is a rare opportunity. Don't miss this chance to live in luxury, surrounded by nature and breathtaking views! (id:56120)