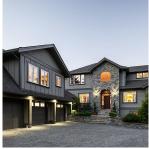

## 1590 Neild Rd, Metchosin

\$2,750,000

Opportunity Knocks with this private estate. This immaculate custom-built masterpiece spans 5,035 sq. ft. & is set on a stunning 10+ acre property with a breathtaking 180-degree view of Victoria, the Salish Sea, the Olympics to Mount Baker. Unwind while enjoying the expansive city and ocean vistas from multiple patios and decks. Inside, gleaming Brazilian Cherry floors lead you through a beautifully designed kitchen (with granite countertops and Bosch appliances) that opens to an outdoor garden & entertaining area, and a family room with a wood-burning fireplace under soaring 20 ft. vaulted ceilings. The main level also features a grand entrance, formal dining and living rooms, media room/office & more. Upstairs, find three spacious bedrooms. The home also includes a one-bedroom suite with a separate entry above the triple-door garage and a lower area with multi-purpose rooms. Forced air and heat pump complete this incredible home. Outside, this country estate is nature at its best. More than sixty species of birds, including hundreds of hummingbirds, reside on the property, a great many of which remain year-round; deer, raccoons, bears and a multitude of other wild animals live right on the estate. As well, the acreage boasts a pond with a waterfall; exquisite, manicured gardens, heavily forested grounds that have been carefully kept in their natural state. For those discerning few who value a private, natural sanctuary in a relaxed and up-scale setting, this is a rare opportunity. Don't miss this chance to live in luxury, surrounded by nature and breathtaking views! (id:56120)