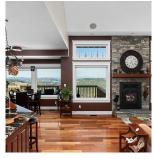

## 1590 Neild Rd, Metchosin

\$2,750,000

Opportunity Knocks with this private estate. This immaculate custom-built masterpiece spans 5,035 sq. ft. & is set on a stunning 10+ acre property with a breathtaking 180-degree view of Victoria, the Salish Sea, the Olympics to Mount Baker. Unwind while enjoying the expansive city and ocean vistas from multiple patios and decks. Inside, gleaming Brazilian Cherry floors lead you through a beautifully designed kitchen (with granite countertops and Bosch appliances) that opens to an outdoor garden & entertaining area, and a family room with a wood-burning fireplace under soaring 20 ft. vaulted ceilings. The main level also features a grand entrance, formal dining and living rooms, media room/office & more. Upstairs, find three spacious bedrooms. The home also includes a one-bedroom suite with a separate entry above the triple-door garage and a lower area with multi-purpose rooms. Forced air and heat pump complete this incredible home. Outside, this country estate is nature at its best. More than sixty species of birds, including hundreds of hummingbirds, reside on the property, a great many of which remain year-round; deer, raccoons, bears and a multitude of other wild animals live right on the estate. As well, the acreage boasts a pond with a waterfall; exquisite, manicured gardens, heavily forested grounds that have been carefully kept in their natural state. For those discerning few who value a private, natural sanctuary in a relaxed and up-scale setting, this is a rare opportunity. Don't miss this chance to live in luxury, surrounded by nature and breathtaking views! (id:56120)