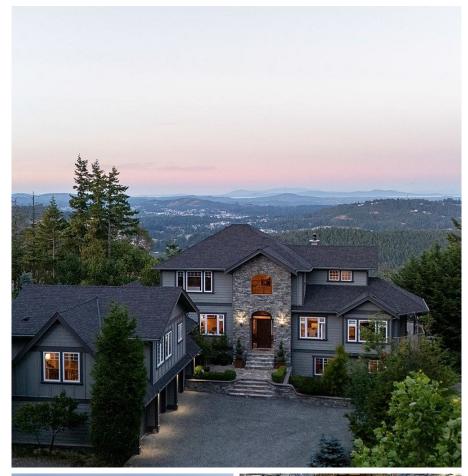

## 1590 Neild Rd, Metchosin

\$2,750,000

Opportunity Knocks with this private estate. This immaculate custom-built masterpiece spans 5,035 sq. ft. & is set on a stunning 10+ acre property with a breathtaking 180-degree view of Victoria, the Salish Sea, the Olympics to Mount Baker. Unwind while enjoying the expansive city and ocean vistas from multiple patios and decks. Inside, gleaming Brazilian Cherry floors lead you through a beautifully designed kitchen (with granite countertops and Bosch appliances) that opens to an outdoor garden & entertaining area, and a family room with a wood-burning fireplace under soaring 20 ft. vaulted ceilings. The main level also features a grand entrance, formal dining and living rooms, media room/office & more. Upstairs, find three spacious bedrooms. The home also includes a one-bedroom suite with a separate entry above the triple-door garage and a lower area with multi-purpose rooms. Forced air and heat pump complete this incredible home. Outside, this country estate is nature at its best. More than sixty species of birds, including hundreds of hummingbirds, reside on the property, a great many of which remain year-round; deer, raccoons, bears and a multitude of other wild animals live right on the estate. As well, the acreage boasts a pond with a waterfall; exquisite, manicured gardens, heavily forested grounds that have been carefully kept in their natural state. For those discerning few who value a private, natural sanctuary in a relaxed and up-scale setting, this is a rare opportunity. Don't miss this chance to live in luxury, surrounded by nature and breathtaking views! (id:56120)