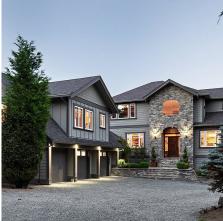

## 1590 Neild Rd, Metchosin

\$2,750,000

Opportunity Knocks with this private estate. This immaculate custom-built masterpiece spans 5,035 sq. ft. & is set on a stunning 10+ acre property with a breathtaking 180-degree view of Victoria, the Salish Sea, the Olympics to Mount Baker. Unwind while enjoying the expansive city and ocean vistas from multiple patios and decks. Inside, gleaming Brazilian Cherry floors lead you through a beautifully designed kitchen (with granite countertops and Bosch appliances) that opens to an outdoor garden & entertaining area, and a family room with a wood-burning fireplace under soaring 20 ft. vaulted ceilings. The main level also features a grand entrance, formal dining and living rooms, media room/office & more. Upstairs, find three spacious bedrooms. The home also includes a one-bedroom suite with a separate entry above the triple-door garage and a lower area with multi-purpose rooms. Forced air and heat pump complete this incredible home. Outside, this country estate is nature at its best. More than sixty species of birds, including hundreds of hummingbirds, reside on the property, a great many of which remain year-round; deer, raccoons, bears and a multitude of other wild animals live right on the estate. As well, the acreage boasts a pond with a waterfall; exquisite, manicured gardens, heavily forested grounds that have been carefully kept in their natural state. For those discerning few who value a private, natural sanctuary in a relaxed and up-scale setting, this is a rare opportunity. Don't miss this chance to live in luxury, surrounded by nature and breathtaking views! (id:56120)