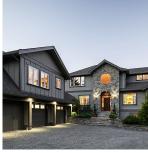

## 1590 Neild Rd, Metchosin

\$2,799,000

Opportunity Knocks with this private estate. This immaculate custom-built masterpiece spans 5,035 sq. ft. & is set on a stunning 10+ acre property with a breathtaking 180-degree view of Victoria, the Salish Sea, the Olympics to Mount Baker. Unwind while enjoying the expansive city and ocean vistas from multiple patios and decks. Inside, gleaming Brazilian Cherry floors lead you through a beautifully designed kitchen (with granite countertops and Bosch appliances) that opens to an outdoor garden & entertaining area, and a family room with a wood-burning fireplace under soaring 20 ft. vaulted ceilings. The main level also features a grand entrance, formal dining and living rooms, media room/office & more. Upstairs, find three spacious bedrooms. The home also includes a one-bedroom suite with a separate entry above the triple-door garage and a lower area with multi-purpose rooms. Forced air and heat pump complete this incredible home. Outside, this country estate is nature at its best. More than sixty species of birds, including hundreds of hummingbirds, reside on the property, a great many of which remain year-round; deer, raccoons, bears and a multitude of other wild animals live right on the estate. As well, the acreage boasts a pond with a waterfall; exquisite, manicured gardens, heavily forested grounds that have been carefully kept in their natural state. For those discerning few who value a private, natural sanctuary in a relaxed and up-scale setting, this is a rare opportunity. Don't miss this chance to live in luxury, surrounded by nature and breathtaking views! (id:56120)