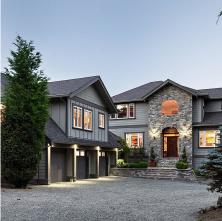

## 1590 Neild Rd, Metchosin

\$2,799,000

Opportunity Knocks with this private estate. This immaculate custom-built masterpiece spans 5,035 sq. ft. & is set on a stunning 10+ acre property with a breathtaking 180-degree view of Victoria, the Salish Sea, the Olympics to Mount Baker. Unwind while enjoying the expansive city and ocean vistas from multiple patios and decks. Inside, gleaming Brazilian Cherry floors lead you through a beautifully designed kitchen (with granite countertops and Bosch appliances) that opens to an outdoor garden & entertaining area, and a family room with a wood-burning fireplace under soaring 20 ft. vaulted ceilings. The main level also features a grand entrance, formal dining and living rooms, media room/office & more. Upstairs, find three spacious bedrooms. The home also includes a one-bedroom suite with a separate entry above the triple-door garage and a lower area with multi-purpose rooms. Forced air and heat pump complete this incredible home. Outside, this country estate is nature at its best. More than sixty species of birds, including hundreds of hummingbirds, reside on the property, a great many of which remain year-round; deer, raccoons, bears and a multitude of other wild animals live right on the estate. As well, the acreage boasts a pond with a waterfall; exquisite, manicured gardens, heavily forested grounds that have been carefully kept in their natural state. For those discerning few who value a private, natural sanctuary in a relaxed and up-scale setting, this is a rare opportunity. Don't miss this chance to live in luxury, surrounded by nature and breathtaking views! (id:56120)