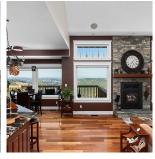

## 1590 Neild Rd, Metchosin

\$2,799,000

Opportunity Knocks with this private estate. This immaculate custom-built masterpiece spans 5,035 sq. ft. & is set on a stunning 10+ acre property with a breathtaking 180-degree view of Victoria, the Salish Sea, the Olympics to Mount Baker. Unwind while enjoying the expansive city and ocean vistas from multiple patios and decks. Inside, gleaming Brazilian Cherry floors lead you through a beautifully designed kitchen (with granite countertops and Bosch appliances) that opens to an outdoor garden & entertaining area, and a family room with a wood-burning fireplace under soaring 20 ft. vaulted ceilings. The main level also features a grand entrance, formal dining and living rooms, media room/office & more. Upstairs, find three spacious bedrooms. The home also includes a one-bedroom suite with a separate entry above the triple-door garage and a lower area with multi-purpose rooms. Forced air and heat pump complete this incredible home. Outside, this country estate is nature at its best. More than sixty species of birds, including hundreds of hummingbirds, reside on the property, a great many of which remain year-round; deer, raccoons, bears and a multitude of other wild animals live right on the estate. As well, the acreage boasts a pond with a waterfall; exquisite, manicured gardens, heavily forested grounds that have been carefully kept in their natural state. For those discerning few who value a private, natural sanctuary in a relaxed and up-scale setting, this is a rare opportunity. Don't miss this chance to live in luxury, surrounded by nature and breathtaking views! (id:56120)