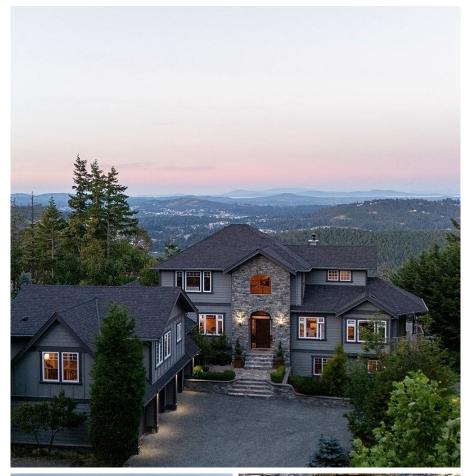

## 1590 Neild Rd, Metchosin

\$2,799,000

Opportunity Knocks with this private estate. This immaculate custom-built masterpiece spans 5,035 sq. ft. & is set on a stunning 10+ acre property with a breathtaking 180-degree view of Victoria, the Salish Sea, the Olympics to Mount Baker. Unwind while enjoying the expansive city and ocean vistas from multiple patios and decks. Inside, gleaming Brazilian Cherry floors lead you through a beautifully designed kitchen (with granite countertops and Bosch appliances) that opens to an outdoor garden & entertaining area, and a family room with a wood-burning fireplace under soaring 20 ft. vaulted ceilings. The main level also features a grand entrance, formal dining and living rooms, media room/office & more. Upstairs, find three spacious bedrooms. The home also includes a one-bedroom suite with a separate entry above the triple-door garage and a lower area with multi-purpose rooms. Forced air and heat pump complete this incredible home. Outside, this country estate is nature at its best. More than sixty species of birds, including hundreds of hummingbirds, reside on the property, a great many of which remain year-round; deer, raccoons, bears and a multitude of other wild animals live right on the estate. As well, the acreage boasts a pond with a waterfall; exquisite, manicured gardens, heavily forested grounds that have been carefully kept in their natural state. For those discerning few who value a private, natural sanctuary in a relaxed and up-scale setting, this is a rare opportunity. Don't miss this chance to live in luxury, surrounded by nature and breathtaking views! (id:56120)