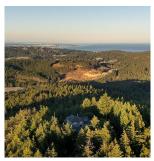

## 1590 Neild Rd, Metchosin

\$2,799,000

Opportunity Knocks with this private estate. This immaculate custom-built masterpiece spans 5,035 sq. ft. & is set on a stunning 10+ acre property with a breathtaking 180-degree view of Victoria, the Salish Sea, the Olympics to Mount Baker. Unwind while enjoying the expansive city and ocean vistas from multiple patios and decks. Inside, gleaming Brazilian Cherry floors lead you through a beautifully designed kitchen (with granite countertops and Bosch appliances) that opens to an outdoor garden & entertaining area, and a family room with a wood-burning fireplace under soaring 20 ft. vaulted ceilings. The main level also features a grand entrance, formal dining and living rooms, media room/office & more. Upstairs, find three spacious bedrooms. The home also includes a one-bedroom suite with a separate entry above the triple-door garage and a lower area with multi-purpose rooms. Forced air and heat pump complete this incredible home. Outside, this country estate is nature at its best. More than sixty species of birds, including hundreds of hummingbirds, reside on the property, a great many of which remain year-round; deer, raccoons, bears and a multitude of other wild animals live right on the estate. As well, the acreage boasts a pond with a waterfall; exquisite, manicured gardens, heavily forested grounds that have been carefully kept in their natural state. For those discerning few who value a private, natural sanctuary in a relaxed and up-scale setting, this is a rare opportunity. Don't miss this chance to live in luxury, surrounded by nature and breathtaking views! (id:56120)