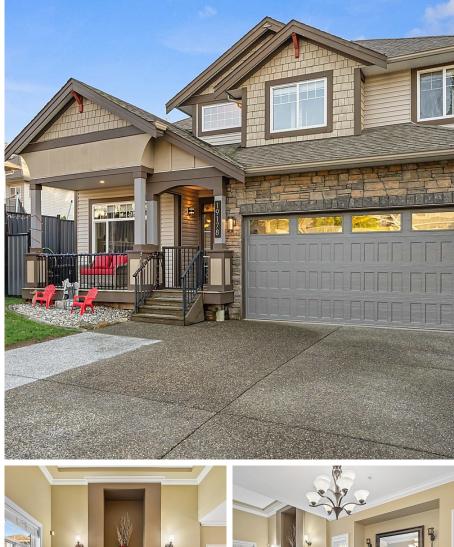

## 19178 117a Avenue, Pitt Meadows

\$1,949,900

Prestigious Pitt Meadows Gem! Located in a highly sought-after neighborhood in Pitt Meadows, this beautiful home offers the ultimate blend of luxury and convenience. Just minutes from the Golden Ears Bridge, you're within a 45minute drive to downtown Vancouver yet surrounded by tranquil greenbelt views and a scenic trail system. Enjoy soaring high ceilings, a spacious open kitchen and living area, and a grand master suite with a 2-person Jacuzzi tub. As many as 4 bedrooms up, currently 2 plus a large gym, plus the home also features a 2-bedroom suite, perfect for extended family or rental income. With a large dining room, glass-panel back deck, lots of driveway parking, and proximity to schools, parks, and welcoming neighbours, this home is crafted for unforgettable family memories.

## **KEY INFORMATION**

MLS® R2939628 Residential Detached Central Meadows 6 Bedrooms 4 Bathrooms 3,964 SF 7,046 SF Lot

## FEATURES

Year Built: 2006 Views: greenbelt Listed By: eXp Realty