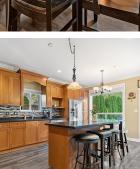

## 19178 117a Avenue, Pitt Meadows

\$1,949,900

Prestigious Pitt Meadows Gem! Located in a highly sought-after neighborhood in Pitt Meadows, this beautiful home offers the ultimate blend of luxury and convenience. Just minutes from the Golden Ears Bridge, you're within a 45minute drive to downtown Vancouver yet surrounded by tranquil greenbelt views and a scenic trail system. Enjoy soaring high ceilings, a spacious open kitchen and living area, and a grand master suite with a 2-person Jacuzzi tub. As many as 4 bedrooms up, currently 2 plus a large gym, plus the home also features a 2-bedroom suite, perfect for extended family or rental income. With a large dining room, glass-panel back deck, lots of driveway parking, and proximity to schools, parks, and welcoming neighbours, this home is crafted for unforgettable family memories.