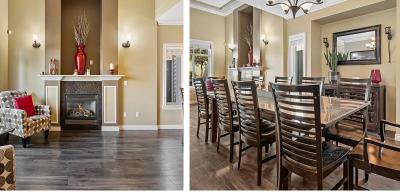

## 19178 117a Avenue, Pitt Meadows

\$1,949,900

Prestigious Pitt Meadows Gem! Located in a highly sought-after neighborhood in Pitt Meadows, this beautiful home offers the ultimate blend of luxury and convenience. Just minutes from the Golden Ears Bridge, you're within a 45minute drive to downtown Vancouver yet surrounded by tranquil greenbelt views and a scenic trail system. Enjoy soaring high ceilings, a spacious open kitchen and living area, and a grand master suite with a 2-person Jacuzzi tub. As many as 4 bedrooms up, currently 2 plus a large gym, plus the home also features a 2-bedroom suite, perfect for extended family or rental income. With a large dining room, glass-panel back deck, lots of driveway parking, and proximity to schools, parks, and welcoming neighbours, this home is crafted for unforgettable family memories.