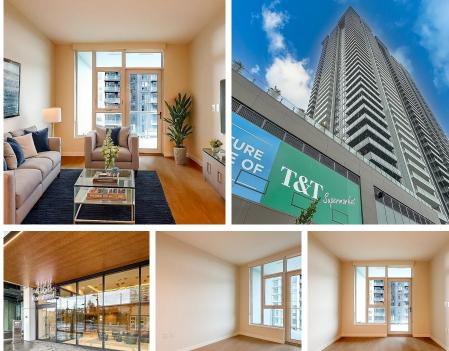

## 903 4168 Lougheed Highway, Burnaby

\$692,800

Welcome Gilmore Place Tower 3. This BRAND NEW west facing w/ Garden view, 630SF 2 bdrm + 160SF balcony home with A/C is located directly on Gilmore's SkyTrain. \$2K upgrade for laminate flooring throughout. The contemporary interior embraces an open and spacious floorplan with a large balcony. 1 parking, 1 locker & 1 bike locker. The European-inspired kitchen includes 24" Blomberg fridges and Fulgor Milano gas cooktop and wall oven. Residents can enjoy exclusive access to over 75,000 SF of indoor and outdoor amenities, including 2 pools, steam rooms, bowling lanes, golf simulator, Sky Lounge, etc. Easy access to restaurants, Brentwood Mall, and the upcoming T&T market. Some photos have been virtually staged. No window in 2nd room. Measurement is approx, Buyer and Buyer agent to verify.

## FEATURES

Year Built: 2024 Views: Garden Listed By: RE/MAX Crest Realty