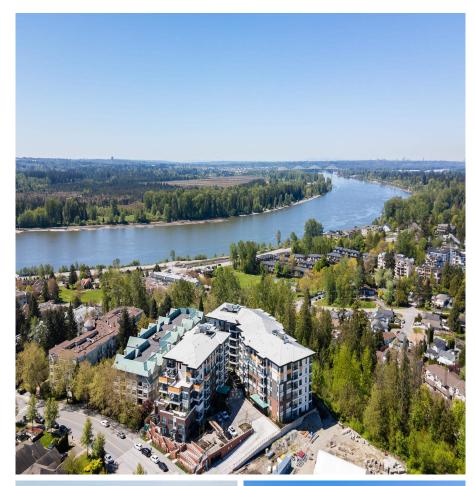

## 114 11641 227 Street, Maple Ridge

\$544,900

BRAND NEW - MOVE IN READY! This beautiful greenbelt facing 1 bed and den residence at Highpointe has it all! Constructed by Concordia Homes, this home features all the best including 9 foot ceilings, Silestone quartz counter tops, a 5 burner gas stove, Kohler faucets, a high-end Blomberg appliance package, a Napoleon fireplace, sleek luxury vinyl plank flooring throughout and 2 parking stalls. This open floor plan also has its own 98 SF glass enclosed Lumon solarium overlooking the private greenbelt. Centrally located with easy access to West Coast Express and Rapid bus to lines. This unit offers a quiet location only a short walk to restaurants, shopping, and recreation.