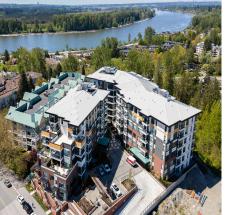

## 114 11641 227 Street, Maple Ridge

\$544,900

BRAND NEW - MOVE IN READY! This beautiful greenbelt facing 1 bed and den residence at Highpointe has it all! Constructed by Concordia Homes, this home features all the best including 9 foot ceilings, Silestone quartz counter tops, a 5 burner gas stove, Kohler faucets, a high-end Blomberg appliance package, a Napoleon fireplace, sleek luxury vinyl plank flooring throughout and 2 parking stalls. This open floor plan also has its own 98 SF glass enclosed Lumon solarium overlooking the private greenbelt. Centrally located with easy access to West Coast Express and Rapid bus to lines. This unit offers a quiet location only a short walk to restaurants, shopping, and recreation.