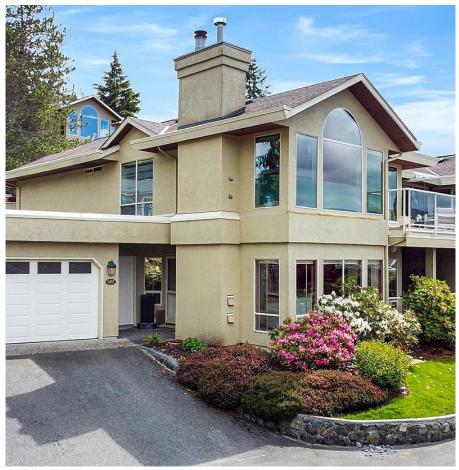

## 507 6880 Wallace Dr, Central Saanich

\$849,900

NEW LISTING ALERT! Now priced at BC Assessment value, making it one of Greater Victoria's best deals! Welcome to PORT ROYALE ESTATES in Brentwood Bay, a prestigious gated community where privacy and charm come together beautifully. This spacious 2-bedroom, 2bathroom townhome offers a thoughtfully designed layout and fantastic updates throughout. The expansive primary bedroom fits a king-size bed, featuring a custom walk-in closet and a stunning ensuite. The kitchen has been tastefully upgraded with new granite countertops, updated cabinetry, lighting, and modern appliances. Enjoy the bright and inviting living space, complete with a patio door that opens onto a vast, covered patio with lovely garden views. The second bedroom is fitted with a built-in Murphy bed, and there's a dedicated office with French doors, a large laundry room, and a full dining room. Unique to this unit is a private driveway and parking, with no side neighbours, situated on a quiet, no-through road. Steps away from Anglers Anchorage Marina, walking trails, and just minutes from Butchart Gardens, this home combines the serenity of nature with the convenience of nearby amenities. A perfect blend of community and privacy awaits you here! (id:56120)