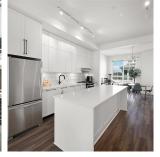

## 60 4656 Orca Way, Tsawwassen

\$999,000

Amazing Community Seaside by Mosaic. Well designed spacious floorplan features 4 large Bedroom and 3 Bathroom, garden level has a full bathroom, Main floor comes with 10 ft ceiling and open concept kitchen, well-equipped appliances with lots of storage cabinetry. Very well kept by original owner like brand new. The Seaside Clubhouse offers 10,000 sf of indoor and outdoor fun - a pool, fitness center, kids play area and great room. Easy to show, Open House Sat/Sun 1-4PM