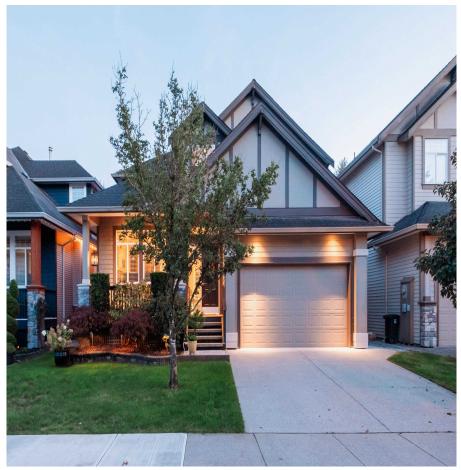

## 19778 Alouette Boulevard, Pitt Meadows

\$1,499,999

BONSON LANDING | 2938 SQFT | 4 BED + DEN | 2.5 BATH | Proudly presenting this original owner, meticulous home ftring the largest floor plan available in Bonson Landing! The main floor ftrs 9' ceilings, w/ formal dining, 2 living areas w/ fireplaces, updated laundry room, all with engineered hardwood & an open concept kitchen loaded w/ updated SS appliances by kitchen aid and Fisher Paykel. Upstairs has 4 spacious bedrooms + open area den, perfect for a home office. Primary bedroom ftrs a large his and hers WIC & 5 piece ensuite. The entire home is heated by Forced air and A/C (rare for Bonson Landing homes.) Enjoy your private backyard oasis with stone patio and a large Pergola that is wired with lights and hookups. BONUS: massive 5' crawl space that has lights & heated.

## **KEY INFORMATION**

MLS® R2939694

Residential Detached

South Meadows

4 Bedrooms

3 Bathrooms

2,938 SF

4,853 SF Lot

## **FEATURES**

Year Built: 2005

Views: mountain

Listed By: RE/MAX LIFESTYLES REALTY