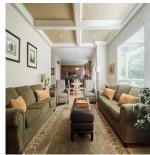

## 19778 Alouette Boulevard, Pitt Meadows

\$1,499,999

BONSON LANDING | 2938 SQFT | 4 BED + DEN | 2.5 BATH | Proudly presenting this original owner, meticulous home ftring the largest floor plan available in Bonson Landing! The main floor ftrs 9' ceilings, w/ formal dining, 2 living areas w/ fireplaces, updated laundry room, all with engineered hardwood & an open concept kitchen loaded w/ updated SS appliances by kitchen aid and Fisher Paykel. Upstairs has 4 spacious bedrooms + open area den, perfect for a home office. Primary bedroom ftrs a large his and hers WIC & 5 piece ensuite. The entire home is heated by Forced air and A/C (rare for Bonson Landing homes.) Enjoy your private backyard oasis with stone patio and a large Pergola that is wired with lights and hookups. BONUS: massive 5' crawl space that has lights & heated.