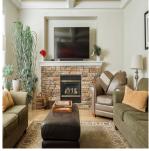

## 19778 Alouette Boulevard, Pitt Meadows

\$1,499,999

BONSON LANDING | 2938 SQFT | 4 BED + DEN | 2.5 BATH | Proudly presenting this original owner, meticulous home ftring the largest floor plan available in Bonson Landing! The main floor ftrs 9' ceilings, w/ formal dining, 2 living areas w/ fireplaces, updated laundry room, all with engineered hardwood & an open concept kitchen loaded w/ updated SS appliances by kitchen aid and Fisher Paykel. Upstairs has 4 spacious bedrooms + open area den, perfect for a home office. Primary bedroom ftrs a large his and hers WIC & 5 piece ensuite. The entire home is heated by Forced air and A/C (rare for Bonson Landing homes.) Enjoy your private backyard oasis with stone patio and a large Pergola that is wired with lights and hookups. BONUS: massive 5' crawl space that has lights & heated.