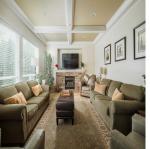

## 19778 Alouette Boulevard, Pitt Meadows

\$1,499,999

BONSON LANDING | 2938 SQFT | 4 BED + DEN | 2.5 BATH | Proudly presenting this original owner, meticulous home ftring the largest floor plan available in Bonson Landing! The main floor ftrs 9' ceilings, w/ formal dining, 2 living areas w/ fireplaces, updated laundry room, all with engineered hardwood & an open concept kitchen loaded w/ updated SS appliances by kitchen aid and Fisher Paykel. Upstairs has 4 spacious bedrooms + open area den, perfect for a home office. Primary bedroom ftrs a large his and hers WIC & 5 piece ensuite. The entire home is heated by Forced air and A/C (rare for Bonson Landing homes.) Enjoy your private backyard oasis with stone patio and a large Pergola that is wired with lights and hookups. BONUS: massive 5' crawl space that has lights & heated.