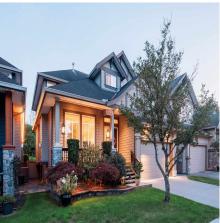

## 19778 Alouette Boulevard, Pitt Meadows

\$1,499,999

BONSON LANDING | 2938 SQFT | 4 BED + DEN | 2.5 BATH | Proudly presenting this original owner, meticulous home ftring the largest floor plan available in Bonson Landing! The main floor ftrs 9' ceilings, w/ formal dining, 2 living areas w/ fireplaces, updated laundry room, all with engineered hardwood & an open concept kitchen loaded w/ updated SS appliances by kitchen aid and Fisher Paykel. Upstairs has 4 spacious bedrooms + open area den, perfect for a home office. Primary bedroom ftrs a large his and hers WIC & 5 piece ensuite. The entire home is heated by Forced air and A/C (rare for Bonson Landing homes.) Enjoy your private backyard oasis with stone patio and a large Pergola that is wired with lights and hookups. BONUS: massive 5' crawl space that has lights & heated.