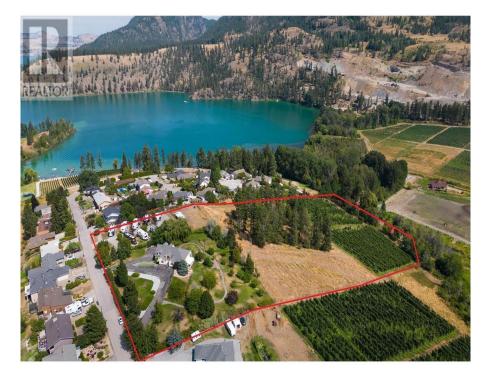

## 15829 Greenhow Road, Lake Country

\$3,495,000

Stunning 10 acre parcel in the Oyama area of Lake Country w/ unique A1ta (Agri-Tourism Accommodation) zoning & operating RV park! The primary home offers 4300+ sq.ft., w/ 7 beds + office/den & 7 baths across 2 levels of living space. The main level has been substantially renovated & includes a stunning chefs kitchen w/ enormous kitchen island, opened up to the spacious living room. Access to a patio that spans across the back of the home & offers great views of the land below. 3 beds + office on the main incl. a separate master wing that has a sitting room w/ fireplace, large walk-in closet & a newly renovated ensuite w/ his/ her sinks & tiled shower. Spectacular views of BOTH Kalamalka & Wood lakes throughout. Downstairs features 4 beds, all with their own entrance & 2-pce private ensuite. Theres also a 4pce common bath. Summer kitchen area & add. access to the triple car garage. This layout could be well suited to a bed and breakfast. One of the most unique features of the property is the 10 stall RV park; provides great seasonal rental rates in the spring/summer/fall months! Theres also 2+ acres planted to apples, leased year-to-year to a local farmer. Approx. 3.6 acres (some cleared, some lightly treed) that could be used for add. horticultural uses; slope would be great for a vineyard or tree fruits. Theres also a small cabin at the bottom of property. It is rare to find such a property so close to the water w/ both Kalamalka & Wood lakes just a quick walk away. (id:56120)