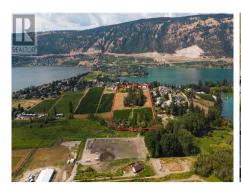

## 15829 Greenhow Road, Lake Country

\$3,495,000

Stunning 10 acre parcel in the Oyama area of Lake Country w/ unique A1ta (Agri-Tourism Accommodation) zoning & operating RV park! The primary home offers 4300+ sq.ft., w/ 7 beds + office/den & 7 baths across 2 levels of living space. The main level has been substantially renovated & includes a stunning chefs kitchen w/ enormous kitchen island, opened up to the spacious living room. Access to a patio that spans across the back of the home & offers great views of the land below. 3 beds + office on the main incl. a separate master wing that has a sitting room w/ fireplace, large walk-in closet & a newly renovated ensuite w/ his/ her sinks & tiled shower. Spectacular views of BOTH Kalamalka & Wood lakes throughout. Downstairs features 4 beds, all with their own entrance & 2-pce private ensuite. Theres also a 4pce common bath. Summer kitchen area & add. access to the triple car garage. This layout could be well suited to a bed and breakfast. One of the most unique features of the property is the 10 stall RV park; provides great seasonal rental rates in the spring/summer/fall months! Theres also 2+ acres planted to apples, leased year-to-year to a local farmer. Approx. 3.6 acres (some cleared, some lightly treed) that could be used for add. horticultural uses; slope would be great for a vineyard or tree fruits. Theres also a small cabin at the bottom of property. It is rare to find such a property so close to the water w/ both Kalamalka & Wood lakes just a quick walk away. (id:56120)