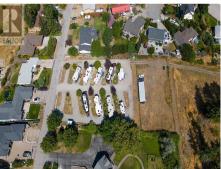

## 15829 Greenhow Road, Lake Country

\$3,495,000

Stunning 10 acre parcel in the Oyama area of Lake Country w/ unique A1ta (Agri-Tourism Accommodation) zoning & operating RV park! The primary home offers 4300+ sq.ft., w/ 7 beds + office/den & 7 baths across 2 levels of living space. The main level has been substantially renovated & includes a stunning chefs kitchen w/ enormous kitchen island, opened up to the spacious living room. Access to a patio that spans across the back of the home & offers great views of the land below. 3 beds + office on the main incl. a separate master wing that has a sitting room w/ fireplace, large walk-in closet & a newly renovated ensuite w/ his/ her sinks & tiled shower. Spectacular views of BOTH Kalamalka & Wood lakes throughout. Downstairs features 4 beds, all with their own entrance & 2-pce private ensuite. Theres also a 4pce common bath. Summer kitchen area & add. access to the triple car garage. This layout could be well suited to a bed and breakfast. One of the most unique features of the property is the 10 stall RV park; provides great seasonal rental rates in the spring/summer/fall months! Theres also 2+ acres planted to apples, leased year-to-year to a local farmer. Approx. 3.6 acres (some cleared, some lightly treed) that could be used for add. horticultural uses; slope would be great for a vineyard or tree fruits. Theres also a small cabin at the bottom of property. It is rare to find such a property so close to the water w/ both Kalamalka & Wood lakes just a quick walk away. (id:56120)