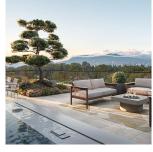

## 113 539 W 28th Avenue, Vancouver

\$1,799,900

Welcome to Soto on W28. Located on a quiet street just steps away from Queen Elizabeth Park, this 1077 sqft 3Bed 2Bath garden bungalow features over 20' wide interiors, 10' high ceilings, Gaggenau kitchen appliances, wine fridge, engineered hardwood flooring, A/C, private underground parking and in home storage. Enjoy the beautiful outdoor terrace that feels like an extension of your home.! Japanese inspired Yamamoto architecture give these homes a modern and unique look. Move in Spring 2025. Sales gallery by appointment located in Coal Harbour at 1177 W Hastings. Please note images are of multiple different units in our project. Limited time offer \$20,000 decorating allowance Please visit our website for more information.