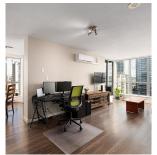

## 1201 850 Royal Avenue, New Westminster

\$699,900

Enjoy breathtaking river and skyline views from this stylishly updated two-bedroom, two-bathroom corner suite, featuring floor-to-ceiling windows throughout. This well-designed layout offers privacy with separate bedrooms and bathrooms, plus a kitchen with its own window and a dining area. Thoughtfully upgraded with air conditioning, and a high-efficiency laundry set, this home is truly move-in ready. Located just steps from Westminster Quay, SkyTrain, shopping, and dining. Includes storage and one parking stall with option to rent another for only \$75/month, all in a proactive strata building with a gym, party room, and visitor parking. Book your private showing today!

## **KEY INFORMATION**

MLS® R2939904

Residential Attached

Downtown

2 Bedrooms

2 Bathrooms

972 SF

\$656.61 Maintenance Fees