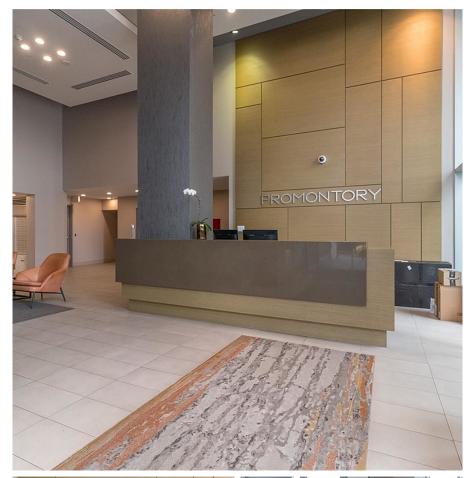

## 1304 83 Saghalie Rd, Victoria

\$955,000

Experience stunning panoramic views from the Upper Inner Harbour, stretching across the Sooke Hills to the mouth of the Inner Harbour. This pristine property, meticulously maintained since its original construction, is located in the Promontory—a building known for its durable concrete and steel construction, as well as its petfriendly policy with no restrictions on dog size. Residents can enjoy beautifully finished common spaces, including an inviting owners' lounge with a patio, a fully equipped fitness center, and an elegant lobby complete with concierge service. Steps away, you'll find the Off-Leash dog park, Songhees Walkway, Galloping Goose Trail, and the vibrant energy of Downtown Victoria. (id:56120)