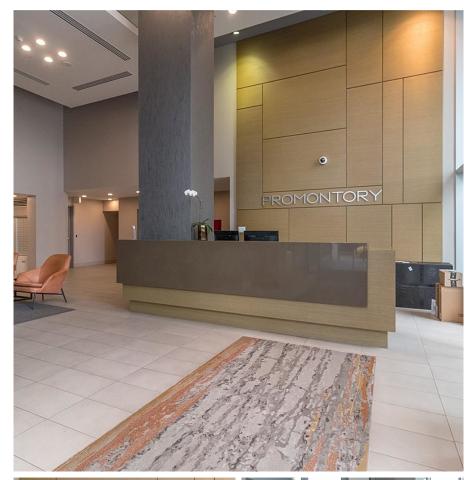

## 1304 83 Saghalie Rd, Victoria

\$940,000

PROMONTORY

Experience stunning panoramic views from the Upper Inner Harbour, stretching across the Sooke Hills to the mouth of the Inner Harbour. This pristine property, meticulously maintained since its original construction, is located in the Promontory—a building known for its durable concrete and steel construction, as well as its petfriendly policy with no restrictions on dog size. Residents can enjoy beautifully finished common spaces, including an inviting owners' lounge with a patio, a fully equipped fitness center, and an elegant lobby complete with concierge service. Steps away, you'll find the Off-Leash dog park, Songhees Walkway, Galloping Goose Trail, and the vibrant energy of Downtown Victoria. (id:56120)