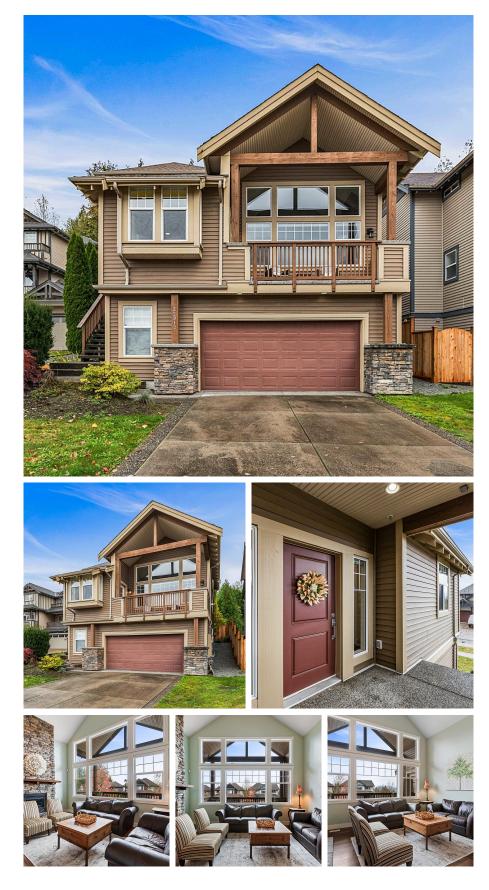

## 22912 Foreman Drive, Maple Ridge

\$1,449,000

Welcome to the picturesque Silver Valley neighborhood of Maple Ridge, where this perfect family home is nestled amidst beautiful scenery & walking trails. Offering 3,355 sqft of bright & airy living space designed for comfort & entertaining. The expansive main floor features 2 cozy gas F/Ps, one in the living room & one in the family room, & a spacious kitchen with island & eating area. Upstairs, you'll find 3 generous sized bedrooms, including an oversized primary suite with a walk-in closet & luxurious 5pc ensuite bath. The basement adds extra versatility, featuring a 4th bedroom & large rec room with wet bar, perfect for kids & entertaining guests. Step outside to a private, fully fenced backyard filled with lush shrubs, offering both tranquility and privacy. This home truly has it all!

## **KEY INFORMATION**

MLS® R2939891 Residential Detached Silver Valley 4 Bedrooms 4 Bathrooms 3,355 SF 9,228 SF Lot

## FEATURES

Year Built: 2006 Listed By: RE/MAX LIFESTYLES REALTY