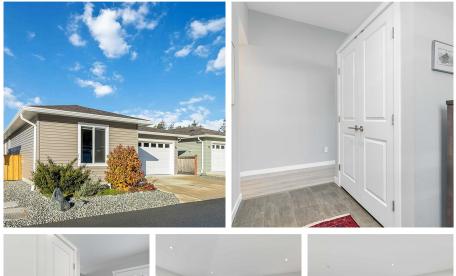

## 14 7586 Tetayut Rd, Central Saanich

\$649,000

Think you can't afford a single-family home on the peninsula, maybe you can. Leasehold may be the answer.... What it offers is an opportunity for buyers on a budget to get into a modern and newer home on a private lot with all the features to make life not only comfortable but delightful for day-today living. The vaulted ceilings and skylight expand the living space creating a bright and airy great room. I love the piano windows to allow light but not take away wall space for furniture placement and large windows overlook the back yard. The kitchen features under cabinet lighting, an eating bar, quartz counter tops, skylight and lots of cupboards. Patio doors off the eating area open to your private yard taking advantage of the western exposure, perfect to set up your outdoor living space. The backyard has been landscaped with rock, patio stones and minimalist plants like succulents and small shrubs that provide greenery without overwhelming the space. The floor plan is thoughtful with a foyer to greet guests, main bathroom features large walk-in shower and skylight, and laundry room offers sink and space for folding table or cabinet. The well laid out primary bedroom has walk in closet and ensuite outside of the view of the main sleeping area. Additional features include pot light, heat pump, double garage, fenced yard, custom blinds and propane fireplace. What is great about this central location is you are just 10 minutes by car to Sidney, Victoria Airport and BC Ferries and 20 minutes to Commonwealth pool, Royal Oak and Broadmead shopping centers. The monthly rent/ Lease is \$367.05, plus \$168 for utilities, similar to condo strata fees and the lease expires in 2115. Book an appointment to see the incredible value and lifestyle this home has to offer. (id:56120)