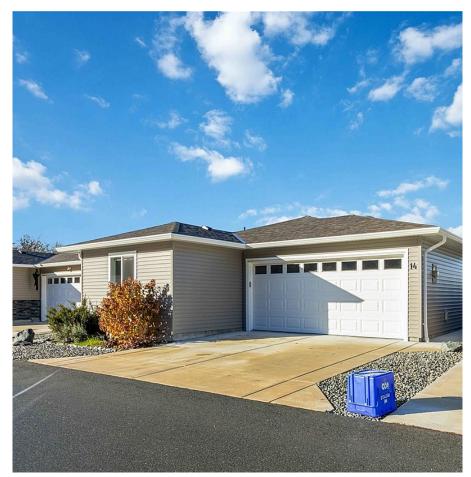

## 14 7586 Tetayut Rd, Central Saanich

\$649,000

Think you can't afford a single-family home on the peninsula, maybe you can. Leasehold may be the answer.... What it offers is an opportunity for buyers on a budget to get into a modern and newer home on a private lot with all the features to make life not only comfortable but delightful for day-today living. The vaulted ceilings and skylight expand the living space creating a bright and airy great room. I love the piano windows to allow light but not take away wall space for furniture placement and large windows overlook the back yard. The kitchen features under cabinet lighting, an eating bar, quartz counter tops, skylight and lots of cupboards. Patio doors off the eating area open to your private yard taking advantage of the western exposure, perfect to set up your outdoor living space. The backyard has been landscaped with rock, patio stones and minimalist plants like succulents and small shrubs that provide greenery without overwhelming the space. The floor plan is thoughtful with a foyer to greet guests, main bathroom features large walk-in shower and skylight, and laundry room offers sink and space for folding table or cabinet. The well laid out primary bedroom has walk in closet and ensuite outside of the view of the main sleeping area. Additional features include pot light, heat pump, double garage, fenced yard, custom blinds and propane fireplace. What is great about this central location is you are just 10 minutes by car to Sidney, Victoria Airport and BC Ferries and 20 minutes to Commonwealth pool, Royal Oak and Broadmead shopping centers. The monthly rent/ Lease is \$367.05, plus \$168 for utilities, similar to condo strata fees and the lease expires in 2115. Book an appointment to see the incredible value and lifestyle this home has to offer. (id:56120)