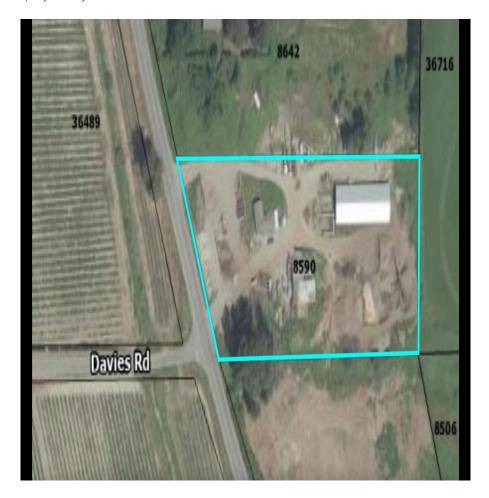

## 8590 Sylvester Road, Mission

\$6,000,000

Zoned General Industrial, 3.14 Acres, located just a few minutes from downtown Mission just off Hwy 7 (Lougheed Highway) with great access to the Fraser Valley, Vancouver and the USA boarder. Check into this property to grow your business or lease it out. Property includes a 5,461 sqft rental building with 6 bays, a 1,480 sqft shop with a 270 sqft office and a rental house. The buildings are older construction. House measurements to follow.