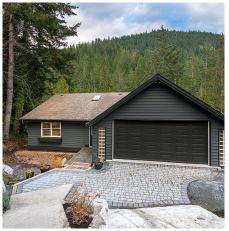

## 1044 Tobermory Way, Squamish

\$1,499,000

Beautiful Tobermory 3354 sqft Contemporary Dream Home in Highly Desirable Garibaldi Highlands. Offering Stunning Vistas of the Coast Mountains & refreshing Forested Greenbelt of the Majestic Mashiter. This 2 level 4 Bedroom, 3 bathroom & Home Office with multiple decks, sits on a picture perfect quiet, family & pet friendly street with no thru traffic, bookended by two culde-sacs. Beautiful Architectural Digest Inspired open floor plan, 17ft of vaulted ceilings & skylights, great for entertaining family gatherings. Renovated Kitchen with updated S/S Appliances, Cabinets, Countertops, heated floor. Lower level entertaining space flows out to the back deck, 1200 sqft private expanded yard & Lg Family Rm & cozy Wood Stove. New Landscaping/Retaining walls. Lots of Storage. Walk to top schools