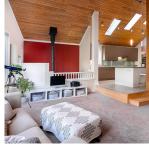

## 1044 Tobermory Way, Squamish

\$1,499,000

Beautiful Tobermory 3354 sqft Contemporary Dream Home in Highly Desirable Garibaldi Highlands. Offering Stunning Vistas of the Coast Mountains & refreshing Forested Greenbelt of the Majestic Mashiter. This 2 level 4 Bedroom, 3 bathroom & Home Office with multiple decks, sits on a picture perfect quiet, family & pet friendly street with no thru traffic, bookended by two culde-sacs. Beautiful Architectural Digest Inspired open floor plan, 17ft of vaulted ceilings & skylights, great for entertaining family gatherings. Renovated Kitchen with updated S/S Appliances, Cabinets, Countertops, heated floor. Lower level entertaining space flows out to the back deck, 1200 sqft private expanded yard & Lg Family Rm & cozy Wood Stove. New Landscaping/Retaining walls. Lots of Storage. Walk to top schools