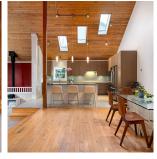

## 1044 Tobermory Way, Squamish

\$1,499,000

Beautiful Tobermory 3354 sqft Contemporary Dream Home in Highly Desirable Garibaldi Highlands. Offering Stunning Vistas of the Coast Mountains & refreshing Forested Greenbelt of the Majestic Mashiter. This 2 level 4 Bedroom, 3 bathroom & Home Office with multiple decks, sits on a picture perfect quiet, family & pet friendly street with no thru traffic, bookended by two culde-sacs. Beautiful Architectural Digest Inspired open floor plan, 17ft of vaulted ceilings & skylights, great for entertaining family gatherings. Renovated Kitchen with updated S/S Appliances, Cabinets, Countertops, heated floor. Lower level entertaining space flows out to the back deck, 1200 sqft private expanded yard & Lg Family Rm & cozy Wood Stove. New Landscaping/Retaining walls. Lots of Storage. Walk to top schools