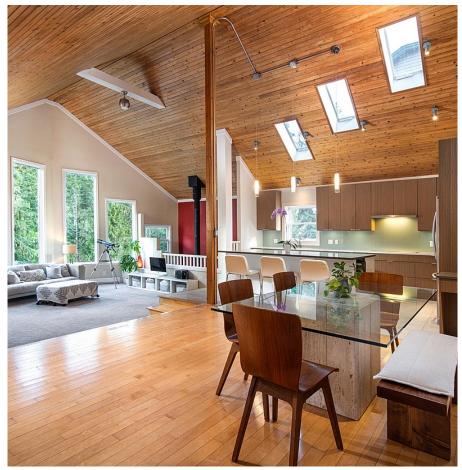

## 1044 Tobermory Way, Squamish

\$1,499,000

Beautiful Tobermory 3354 sqft Contemporary Dream Home in Highly Desirable Garibaldi Highlands. Offering Stunning Vistas of the Coast Mountains & refreshing Forested Greenbelt of the Majestic Mashiter. This 2 level 4 Bedroom, 3 bathroom & Home Office with multiple decks, sits on a picture perfect quiet, family & pet friendly street with no thru traffic, bookended by two culde-sacs. Beautiful Architectural Digest Inspired open floor plan, 17ft of vaulted ceilings & skylights, great for entertaining family gatherings. Renovated Kitchen with updated S/S Appliances, Cabinets, Countertops, heated floor. Lower level entertaining space flows out to the back deck, 1200 sqft private expanded yard & Lg Family Rm & cozy Wood Stove. New Landscaping/Retaining walls. Lots of Storage. Walk to top schools