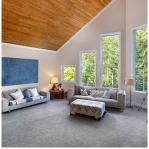

## 1044 Tobermory Way, Squamish

\$1,499,000

Beautiful Tobermory 3354 sqft Contemporary Dream Home in Highly Desirable Garibaldi Highlands. Offering Stunning Vistas of the Coast Mountains & refreshing Forested Greenbelt of the Majestic Mashiter. This 2 level 4 Bedroom, 3 bathroom & Home Office with multiple decks, sits on a picture perfect quiet, family & pet friendly street with no thru traffic, bookended by two culde-sacs. Beautiful Architectural Digest Inspired open floor plan, 17ft of vaulted ceilings & skylights, great for entertaining family gatherings. Renovated Kitchen with updated S/S Appliances, Cabinets, Countertops, heated floor. Lower level entertaining space flows out to the back deck, 1200 sqft private expanded yard & Lg Family Rm & cozy Wood Stove. New Landscaping/Retaining walls. Lots of Storage. Walk to top schools